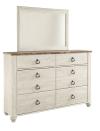

## **ESSEX 3 PC KING BEDROOM SET**

SKU: 880625

About This Item Product Benefits Details WarrantyDimensions:Complete Bed: 81"W x 87"D x 54"HDimensions:Dresser & Mirror: 61"W x 16"D x 72"HColor: Two-ToneEngineered WoodDriftwood Brown TopHook-On Rail TypeAdjustable Base CompatibleCasual StyleFrom the beach house, to the cozy cottage, even over to the city loft, the 'Essex' master bedroom collection fits your style. Set-off by the expertly-applied two tone finish, the collection features driftwood brown tops and whitewashed cases. Laminate with replicated wood grain over engineered wood construction. The round antique brass finished hardware are a perfect companion to this suite. Available in Queen and King sizes. Adjustable Base Compatible.