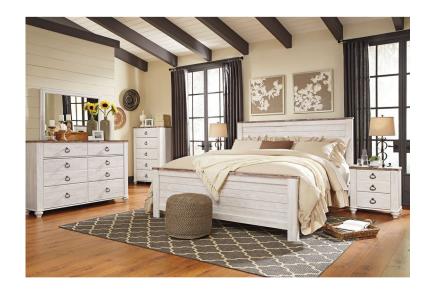

## **ESSEX 3 PC KING BEDROOM SET**

SKU: 880625

About This Item Product Benefits Details WarrantyDimensions:Complete Bed: 81"W x 87"D x 54"HDimensions:Dresser & Mirror: 61"W x 16"D x 72"HColor: Two-ToneEngineered WoodDriftwood Brown TopHook-On Rail TypeAdjustable Base CompatibleCasual StyleFrom the beach house, to the cozy cottage, even over to the city loft, the 'Essex' master bedroom collection fits your style. Set-off by the expertly-applied two tone finish, the collection features driftwood brown tops and whitewashed cases. Laminate with replicated wood grain over engineered wood construction. The round antique brass finished hardware are a perfect companion to this suite. Available in Queen and King sizes. Adjustable Base Compatible.