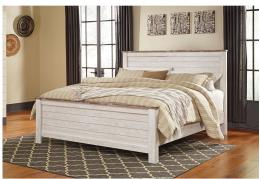

## **ESSEX 3 PC KING BEDROOM SET**

SKU: 880625

About This Item Product Benefits Details WarrantyDimensions:Complete Bed: 81"W x 87"D x 54"HDimensions:Dresser & Mirror: 61"W x 16"D x 72"HColor: Two-ToneEngineered WoodDriftwood Brown TopHook-On Rail TypeAdjustable Base CompatibleCasual StyleFrom the beach house, to the cozy cottage, even over to the city loft, the 'Essex' master bedroom collection fits your style. Set-off by the expertly-applied two tone finish, the collection features driftwood brown tops and whitewashed cases. Laminate with replicated wood grain over engineered wood construction. The round antique brass finished hardware are a perfect companion to this suite. Available in Queen and King sizes. Adjustable Base Compatible.