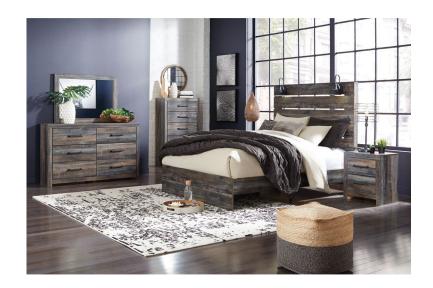

## GRINNELL 3 PC QUEEN BEDROOM SET

SKU: 880641

About This Item Product Benefits Details WarrantyDimensions: Complete Bed: 64"W x 88"D x 60.5"HDimensions: Dresser & Mirror: 59"W x 15.5"D x 67"HColor: BrownEngineered WoodRustic DesignLight SconsesHook-On Rail TypeAdjustable Base CompatibleCasual StyleWith the 'Grinnell' master bedroom collection you are invited into two separate style categories. This group features the perfect blend of rustic design elements complimented beautifully by industrial accents. Laminate with replicated wood grain over engineered wood construction. Dark-tone, industrial style hardware. The collection is highlighted by (2) retro-chic Light Sconces adorning the headboard, perfect for reading in bed. The suite features a weathered chocolate brown finish. Available in Queen and King sizes. Adjustable Base