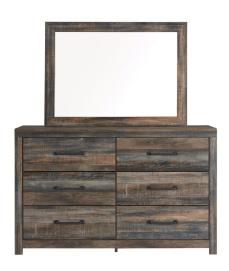

## GRINNELL 3 PC QUEEN BEDROOM SET

SKU: 880641

About This Item Product Benefits Details WarrantyDimensions: Complete Bed: 64"W x 88"D x 60.5"HDimensions: Dresser & Mirror: 59"W x 15.5"D x 67"HColor: BrownEngineered WoodRustic DesignLight SconsesHook-On Rail TypeAdjustable Base CompatibleCasual StyleWith the 'Grinnell' master bedroom collection you are invited into two separate style categories. This group features the perfect blend of rustic design elements complimented beautifully by industrial accents. Laminate with replicated wood grain over engineered wood construction. Dark-tone, industrial style hardware. The collection is highlighted by (2) retro-chic Light Sconces adorning the headboard, perfect for reading in bed. The suite features a weathered chocolate brown finish. Available in Queen and King sizes. Adjustable Base