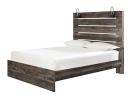

## GRINNELL 3 PC QUEEN BEDROOM SET

SKU: 880641

About This Item Product Benefits Details WarrantyDimensions: Complete Bed: 64"W x 88"D x 60.5"HDimensions: Dresser & Mirror: 59"W x 15.5"D x 67"HColor: BrownEngineered WoodRustic DesignLight SconsesHook-On Rail TypeAdjustable Base CompatibleCasual StyleWith the 'Grinnell' master bedroom collection you are invited into two separate style categories. This group features the perfect blend of rustic design elements complimented beautifully by industrial accents. Laminate with replicated wood grain over engineered wood construction. Dark-tone, industrial style hardware. The collection is highlighted by (2) retro-chic Light Sconces adorning the headboard, perfect for reading in bed. The suite features a weathered chocolate brown finish. Available in Queen and King sizes. Adjustable Base