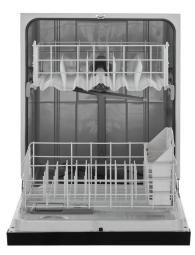

## AMANA DISHWASHER

SKU: 123674

About This Item Product Benefits Details WarrantyDimensions:24"Wx24.5"Dx33.5-34.5"HColor:Black3 Wash cyclesTall TubHi Temp wash/Heat dry optionQuick RinseTripple filter wash system59 DBA2 WasharmsGrey interiorAuto temp controlsCycle lightLast cycle recallMFG- 1 year-in-home-serviceShips directly to your local Badcock store! Energy Guide Spec Sheet Owners Manual