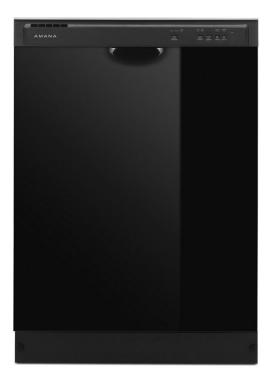

## AMANA DISHWASHER

SKU: 123674

About This Item Product Benefits Details WarrantyDimensions:24"Wx24.5"Dx33.5-34.5"HColor:Black3 Wash cyclesTall TubHi Temp wash/Heat dry optionQuick RinseTripple filter wash system59 DBA2 WasharmsGrey interiorAuto temp controlsCycle lightLast cycle recallMFG- 1 year-in-home-serviceShips directly to your local Badcock store! Energy Guide Spec Sheet Owners Manual