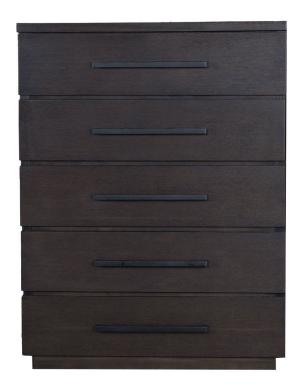

## CALI CHEST

SKU: 123958

About This Item Product Benefits Details Warranty Chest Dimensions: 40.07"W X 21.84"D X 52.16"HColor: Dark EspressoAcacia Veneers5 Drawer ChestLift Top with Jewelry TrayTextured Black Bar HardwareCasual StyleThe Cali Bedroom group is a stunning addition to any home. The sleek clean lines embody a contemporary aesthetic. A dark espresso finish accentuates the beautiful Acacia wood grain veneers on the bed and case pieces. The Cali has abundant storage options: drawers in the footboard, a jewelry tray in the top of the chest, and a storage mirror on the chesser. Each case piece is mounted on a modern plinth base that evokes a sophisticated style. The bed is modular and can be installed as a high- or low-profile headboard using the included expansion blocks. To top it off, the Cali nightstand is equipped