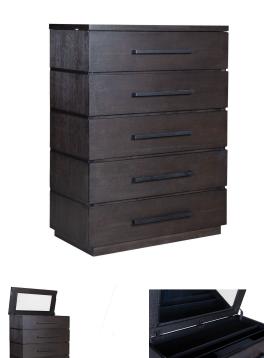

## CALI CHEST

SKU: 123958

About This Item Product Benefits Details Warranty Chest Dimensions: 40.07"W X 21.84"D X 52.16"HColor: Dark EspressoAcacia Veneers5 Drawer ChestLift Top with Jewelry TrayTextured Black Bar HardwareCasual StyleThe Cali Bedroom group is a stunning addition to any home. The sleek clean lines embody a contemporary aesthetic. A dark espresso finish accentuates the beautiful Acacia wood grain veneers on the bed and case pieces. The Cali has abundant storage options: drawers in the footboard, a jewelry tray in the top of the chest, and a storage mirror on the chesser. Each case piece is mounted on a modern plinth base that evokes a sophisticated style. The bed is modular and can be installed as a high- or low-profile headboard using the included expansion blocks. To top it off, the Cali nightstand is equipped