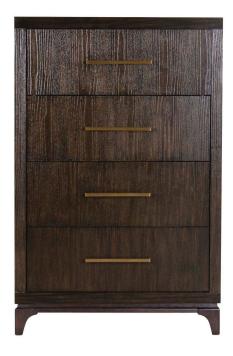

## **MANHATTAN CHEST**

SKU: 124031

About This Item Product Benefits Details WarrantyChest: 32.04"W X 16.57"D X 48.09"HColor: WalnutHardwood Solids4 Drawer ChestBrushed Gold Bar HardwareCasual StyleThe Manhattan master bedroom collection brings a touch of downtown appeal to your bedroom. Finished in a gorgeous walnut brown wood finish and constructed in hardwood solids, the collection is accented by brushed gold bar hardware. The bookcase headboard allows for storage and can brighten things up with its LED lighting system as well as power management plugs in the headboard post. Available in Queen and King sizes.