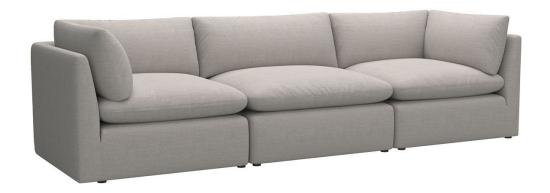

## **COMFIE 3PC MODULAR SOFA**

SKU: 880766

About This Item Product Benefits Details Warranty Dimensions: 121.5" W x 40.5"D x 33.4"HColor: Oyster GreyFabric: PolyesterFeatures: Performance Fabric, Down-blend cushions, Padded Sides and BackSink into the supreme coziness of the Comfie Modular Sectional Collection. Prepare for hours of relaxed lounging thanks to the down-blend cushions. This modular sectional has padded sides and backs for 360 degrees of comfort and reversible seat and back cushions for customizable support that extends the life of the furniture. The Comfie's modular construction allows for endless configuration options, so you can build it out into any size or shape to fit your home. It's perfect for the whole family (pets included!) thanks to the durable, easy-to-clean performance fabric. So, grab the popcorn, turn on the TV, kick back, and relax