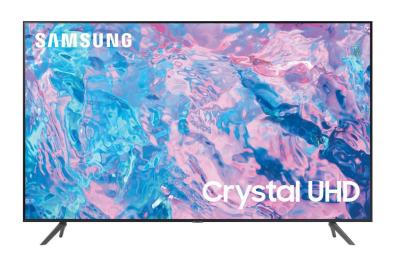

## SAMSUNG 85" SMART 4K UHD LED TV

SKU: 124702

About This Item Product Benefits Details WarrantyDimensions With Stand:74.6" W x 15.4"D x 42.7"HDimensions Without Stand:74.6" W x 2.4"D x 46.7"HColor:Black60 Hz Refresh RateSmart TV powered by Tizen4K ULTRA HD LEDCrystal Processor with 4K UpscalingQ-Symphony/Adaptive SoundDolby Digital PlusGame Optimizer/ALLM/HGiG/ NVIDIA Geforce Now, UtomikMotion Xcelerator/Mega ContrastHigh Dynamic Range / HDR10+3 HDMI/ 1USB/ Lan/ Optical Audio Out Spec SheetThe TV comes with a manufacturer warranty of 1 year. Please contact your local store for assistance for any claims within this period.As an added optional benefit, extend your coverage for an additional 3 years with our Protection Plans. Learn more.