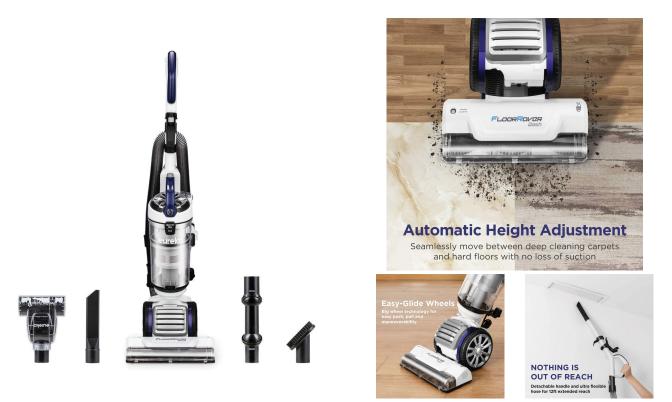

## EUREKA BAGLESS UPRIGHT VACUUM

SKU: 124278

About This Item Product Benefits Details WarrantyDimensions: 12.36"W x 12.24"D x 42.94"HColor: WHITE/PURPLE12" Wide cleaning path/Bare Floors and CarpetSwivel SteeringCyclonic TechnologyBrush roll ON & OffAutomatic height adjustmentHepa filter traps 99.97% of dust & allergens/Washable filterDetachable handle for overhead cleaning/12 ft.Crevice tool, pet turbo brush, dust brush and multi-cyclone dust separation system35 Ft long cord/10 Ft stretch hostThis Eureka Floorroover Bagless Upright Pet Vacuum Cleaner With Easy-Glide Wheels And Swivel Steering Is Easy To Maneuver And Ensures Smooth Operation On All Floor Types. The Automatic Height Adjustment Detects Floor Type And Automatically Adjusts For Great Cleaning Results, And With Multi-Cyclone Filtration System