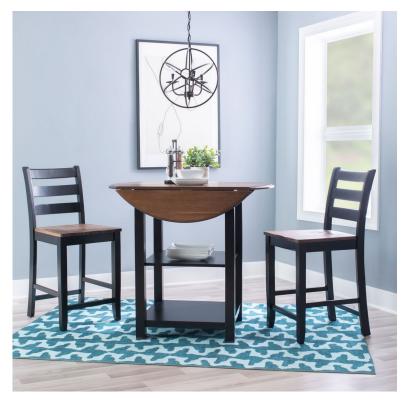

**CASSIDY 3 PC COUNTER DINING SET** 

SKU: 124252

About This Item Product Benefits Details WarrantyDining Table: Dimensions: 40"W x 40"D x 36"HChair Dimensions: 18"W x 20.50"D x 40"HColor: Black/BrownCounter HeightAcacia Wood VeneerDropped Leaf Table2 Lower ShelvesInfuse a modern farmhouse look into your home with this 3-piece counter height dining set. Acacia wood veneers in a warm brown finish are wire brushed for added texture and emphasis on the beauty of the natural wood grain. In the support role, black hardwood frames provide a sturdy foundation while also creating a two tone finish that pops amongst a variety of decor settings. The tabletop features an ogee edge and drop leaves that can be positioned to add extra surface space when prepping a meal or entertaining guests. Two lower shelves offer open storage options and round out this