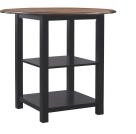

**CASSIDY 3 PC COUNTER DINING SET** 

SKU: 124252

About This Item Product Benefits Details WarrantyDining Table: Dimensions: 40"W x 40"D x 36"HChair Dimensions: 18"W x 20.50"D x 40"HColor: Black/BrownCounter HeightAcacia Wood VeneerDropped Leaf Table2 Lower ShelvesInfuse a modern farmhouse look into your home with this 3-piece counter height dining set. Acacia wood veneers in a warm brown finish are wire brushed for added texture and emphasis on the beauty of the natural wood grain. In the support role, black hardwood frames provide a sturdy foundation while also creating a two tone finish that pops amongst a variety of decor settings. The tabletop features an ogee edge and drop leaves that can be positioned to add extra surface space when prepping a meal or entertaining guests. Two lower shelves offer open storage options and round out this