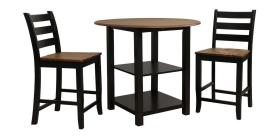

**CASSIDY 3 PC COUNTER DINING SET** 

SKU: 124252

About This Item Product Benefits Details WarrantyDining Table: Dimensions: 40"W x 40"D x 36"HChair Dimensions: 18"W x 20.50"D x 40"HColor: Black/BrownCounter HeightAcacia Wood VeneerDropped Leaf Table2 Lower ShelvesInfuse a modern farmhouse look into your home with this 3-piece counter height dining set. Acacia wood veneers in a warm brown finish are wire brushed for added texture and emphasis on the beauty of the natural wood grain. In the support role, black hardwood frames provide a sturdy foundation while also creating a two tone finish that pops amongst a variety of decor settings. The tabletop features an ogee edge and drop leaves that can be positioned to add extra surface space when prepping a meal or entertaining guests. Two lower shelves offer open storage options and round out this