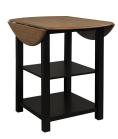

**CASSIDY 3 PC COUNTER DINING SET** 

SKU: 124252

About This Item Product Benefits Details WarrantyDining Table: Dimensions: 40"W x 40"D x 36"HChair Dimensions: 18"W x 20.50"D x 40"HColor: Black/BrownCounter HeightAcacia Wood VeneerDropped Leaf Table2 Lower ShelvesInfuse a modern farmhouse look into your home with this 3-piece counter height dining set. Acacia wood veneers in a warm brown finish are wire brushed for added texture and emphasis on the beauty of the natural wood grain. In the support role, black hardwood frames provide a sturdy foundation while also creating a two tone finish that pops amongst a variety of decor settings. The tabletop features an ogee edge and drop leaves that can be positioned to add extra surface space when prepping a meal or entertaining guests. Two lower shelves offer open storage options and round out this