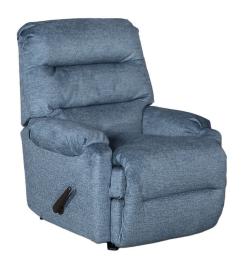

## ELEANOR DENIM BLUE ROCKER RECLINER

SKU: 124284

About This Item Product Benefits Details WarrantyDimensions: 32.5"W x 35"D x 39.5"HColor: Denim BlueFabric: 100% PolyesterWeight Limit: 325 LBSFeatures: Kiln-dried Hardwood Frame, Built-in Lumbar SupportMade in the USAThe sleek and uncomplicated Eleanor Rocker Recliner from Best Home Furnishings is the perfect size for someone with a smaller frame. Not too big and not too small, Goldilocks would say this recliner is "just right." This petite recliner offers all the comfort and support you want. All products from Best Home Furnishings are made in the USA and they pride themselves on their construction features, which are anything but standard. The premier reclining mechanism features built-in lumbar support to relieve key pressure points, encourage better posture, and support your entire body for