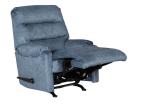

## ELEANOR DENIM BLUE ROCKER RECLINER

SKU: 124284

About This Item Product Benefits Details WarrantyDimensions: 32.5"W x 35"D x 39.5"HColor: Denim BlueFabric: 100% PolyesterWeight Limit: 325 LBSFeatures: Kiln-dried Hardwood Frame, Built-in Lumbar SupportMade in the USAThe sleek and uncomplicated Eleanor Rocker Recliner from Best Home Furnishings is the perfect size for someone with a smaller frame. Not too big and not too small, Goldilocks would say this recliner is "just right." This petite recliner offers all the comfort and support you want. All products from Best Home Furnishings are made in the USA and they pride themselves on their construction features, which are anything but standard. The premier reclining mechanism features built-in lumbar support to relieve key pressure points, encourage better posture, and support your entire body for