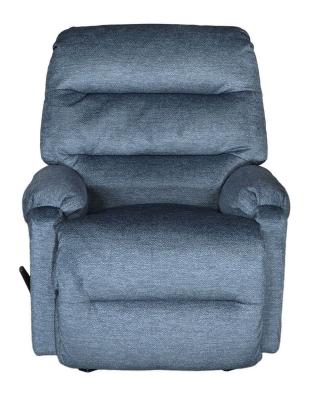

## ELEANOR DENIM BLUE ROCKER RECLINER

SKU: 124284

About This Item Product Benefits Details WarrantyDimensions: 32.5"W x 35"D x 39.5"HColor: Denim BlueFabric: 100% PolyesterWeight Limit: 325 LBSFeatures: Kiln-dried Hardwood Frame, Built-in Lumbar SupportMade in the USAThe sleek and uncomplicated Eleanor Rocker Recliner from Best Home Furnishings is the perfect size for someone with a smaller frame. Not too big and not too small, Goldilocks would say this recliner is "just right." This petite recliner offers all the comfort and support you want. All products from Best Home Furnishings are made in the USA and they pride themselves on their construction features, which are anything but standard. The premier reclining mechanism features built-in lumbar support to relieve key pressure points, encourage better posture, and support your entire body for