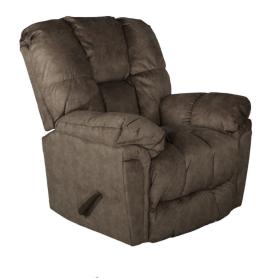

## LEVI KONA BROWN ROCKER RECLINER

SKU: 124295

About This Item Product Benefits Details WarrantyDimensions: 41"W x 41.5"D x 45"HColor: Kona BrownFabric: 100% PolyesterWeight Limit: 375 LBSFeatures: Kiln-dried Hardwood Frame, Overstuffed Cushions, Reinforced Joints, High Resiliency FoamMade in the USASitting in the Levi Rocker Recliner from Best Home Furnishings is like getting a big bear hug. The overstuffed cushions envelope you on all sides to make you feel like you are sitting on a cloud. Not only is the Levi Rocker Recliner comfortable, but it's also built to last. Utilizing proprietary Best-Max construction, it features kiln-dried hardwood frame parts, reinforced joints, high resiliency foam and cushioning fibers, and extra seat springs to create a long-lasting, durable, supportive, and comfortable recliner. Available in Fog Grey or Kona Brown, to match any