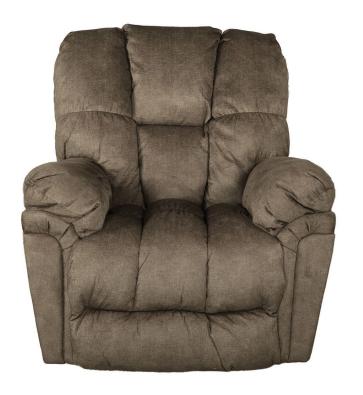

## LEVI KONA BROWN ROCKER RECLINER

SKU: 124295

About This Item Product Benefits Details WarrantyDimensions: 41"W x 41.5"D x 45"HColor: Kona BrownFabric: 100% PolyesterWeight Limit: 375 LBSFeatures: Kiln-dried Hardwood Frame, Overstuffed Cushions, Reinforced Joints, High Resiliency FoamMade in the USASitting in the Levi Rocker Recliner from Best Home Furnishings is like getting a big bear hug. The overstuffed cushions envelope you on all sides to make you feel like you are sitting on a cloud. Not only is the Levi Rocker Recliner comfortable, but it's also built to last. Utilizing proprietary Best-Max construction, it features kiln-dried hardwood frame parts, reinforced joints, high resiliency foam and cushioning fibers, and extra seat springs to create a long-lasting, durable, supportive, and comfortable recliner. Available in Fog Grey or Kona Brown, to match any