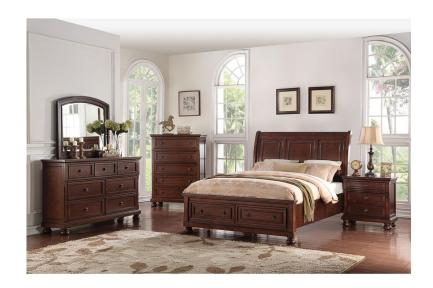

## **RAINIER CHERRY 3 PC KING BEDROOM SET**

SKU: 880861

About This Item Product Benefits Details Warranty Complete King Bed Dimensions: 80.5"W X 112.25"D X 57"H Complete Dresser & Mirror Dimensions: 68"W X 20"D X 82"HColor: CherryCherry Veneers and Poplar Hardwood SolidsCarved HeadboardBall-Bearing Drawer Glides7 Drawer DresserFramed Raised MoldingsTurned Bun FeetCasual StyleThe Rainier master bedroom collection brings classic design elements and fresh features to your bedroom. Constructed in Cherry veneers and Poplar hardwood solids, this group is built to last. Each piece features raised moldings on the panels or drawers, paired with turned, bun feet. Some additional features: ball bearing drawer glides, English dovetail drawer construction, felt-lined top drawers and cedar lined drawers for all bottom drawers. The two-drawer, storage footboard gives