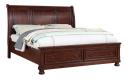

## **RAINIER CHERRY 3 PC KING BEDROOM SET**

SKU: 880861

About This Item Product Benefits Details Warranty Complete King Bed Dimensions: 80.5"W X 112.25"D X 57"H Complete Dresser & Mirror Dimensions: 68"W X 20"D X 82"HColor: CherryCherry Veneers and Poplar Hardwood SolidsCarved HeadboardBall-Bearing Drawer Glides7 Drawer DresserFramed Raised MoldingsTurned Bun FeetCasual StyleThe Rainier master bedroom collection brings classic design elements and fresh features to your bedroom. Constructed in Cherry veneers and Poplar hardwood solids, this group is built to last. Each piece features raised moldings on the panels or drawers, paired with turned, bun feet. Some additional features: ball bearing drawer glides, English dovetail drawer construction, felt-lined top drawers and cedar lined drawers for all bottom drawers. The two-drawer, storage footboard gives