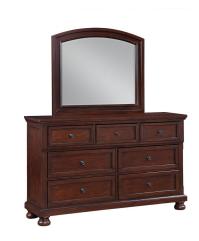

## **RAINIER CHERRY 3 PC KING BEDROOM SET**

SKU: 880861

About This Item Product Benefits Details Warranty Complete King Bed Dimensions: 80.5"W X 112.25"D X 57"H Complete Dresser & Mirror Dimensions: 68"W X 20"D X 82"HColor: CherryCherry Veneers and Poplar Hardwood SolidsCarved HeadboardBall-Bearing Drawer Glides7 Drawer DresserFramed Raised MoldingsTurned Bun FeetCasual StyleThe Rainier master bedroom collection brings classic design elements and fresh features to your bedroom. Constructed in Cherry veneers and Poplar hardwood solids, this group is built to last. Each piece features raised moldings on the panels or drawers, paired with turned, bun feet. Some additional features: ball bearing drawer glides, English dovetail drawer construction, felt-lined top drawers and cedar lined drawers for all bottom drawers. The two-drawer, storage footboard gives