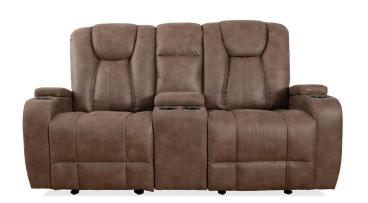

## TITAN MANUAL GLIDER RECLINING CONSOLE LOVESEAT

SKU: 124179

About This Item Product Benefits Details Warranty Dimensions: 74"W x 39.5"D x 40.5"HColor: Tumbleweed BrownMaterial: PolyesterFeatures: Cupholders, USB Ports, Wall-Saver Reclining, Reinforced Back and ArmsWeight Capacity: 360 LBS per SeatSleek and functional, the Titan Glider Reclining Console Loveseat has it all. Upholstered in a mushroom-colored polyester, the soft hand of this durable fabric will have you ready to kick back and relax for hours on end. The console is equipped with 2 USB Ports and cupholders. Heavy-duty reclining mechanisms are designed to support up to 360 pounds and a full lay-flat experience with superior comfort. The outside arms and backs are reinforced and padded for added comfort and durability. A stylish contrast stitch design on the back is reminiscent of high-end