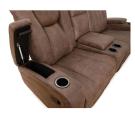

## TITAN MANUAL GLIDER RECLINING CONSOLE LOVESEAT

SKU: 124179

About This Item Product Benefits Details Warranty Dimensions: 74"W x 39.5"D x 40.5"HColor: Tumbleweed BrownMaterial: PolyesterFeatures: Cupholders, USB Ports, Wall-Saver Reclining, Reinforced Back and ArmsWeight Capacity: 360 LBS per SeatSleek and functional, the Titan Glider Reclining Console Loveseat has it all. Upholstered in a mushroom-colored polyester, the soft hand of this durable fabric will have you ready to kick back and relax for hours on end. The console is equipped with 2 USB Ports and cupholders. Heavy-duty reclining mechanisms are designed to support up to 360 pounds and a full lay-flat experience with superior comfort. The outside arms and backs are reinforced and padded for added comfort and durability. A stylish contrast stitch design on the back is reminiscent of high-end