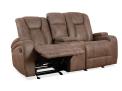

## TITAN MANUAL GLIDER RECLINING CONSOLE LOVESEAT

SKU: 124179

About This Item Product Benefits Details Warranty Dimensions: 74"W x 39.5"D x 40.5"HColor: Tumbleweed BrownMaterial: PolyesterFeatures: Cupholders, USB Ports, Wall-Saver Reclining, Reinforced Back and ArmsWeight Capacity: 360 LBS per SeatSleek and functional, the Titan Glider Reclining Console Loveseat has it all. Upholstered in a mushroom-colored polyester, the soft hand of this durable fabric will have you ready to kick back and relax for hours on end. The console is equipped with 2 USB Ports and cupholders. Heavy-duty reclining mechanisms are designed to support up to 360 pounds and a full lay-flat experience with superior comfort. The outside arms and backs are reinforced and padded for added comfort and durability. A stylish contrast stitch design on the back is reminiscent of high-end