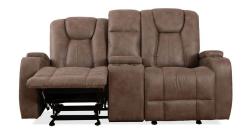

## TITAN MANUAL GLIDER RECLINING CONSOLE LOVESEAT

SKU: 124179

About This Item Product Benefits Details Warranty Dimensions: 74"W x 39.5"D x 40.5"HColor: Tumbleweed BrownMaterial: PolyesterFeatures: Cupholders, USB Ports, Wall-Saver Reclining, Reinforced Back and ArmsWeight Capacity: 360 LBS per SeatSleek and functional, the Titan Glider Reclining Console Loveseat has it all. Upholstered in a mushroom-colored polyester, the soft hand of this durable fabric will have you ready to kick back and relax for hours on end. The console is equipped with 2 USB Ports and cupholders. Heavy-duty reclining mechanisms are designed to support up to 360 pounds and a full lay-flat experience with superior comfort. The outside arms and backs are reinforced and padded for added comfort and durability. A stylish contrast stitch design on the back is reminiscent of high-end