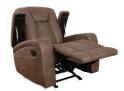

## TITAN MANUAL GLIDER RECLINER

SKU: 124180

About This Item Product Benefits Details Warranty Dimensions: 38"W x 39.5"D x 40.5"HColor: Tumbleweed BrownMaterial: PolyesterFeatures: Hidden Console in Arms, Cupholders, Wall-Saver ReclinerWeight Capacity: 360 LBS per SeatSleek and functional, the Titan Glider Recliner has it all. Upholstered in a mushroom-colored polyester, the soft hand of this durable fabric will have you ready to kick back and relax for hours on end. The innovative design features hidden storage in the arms and an additional cupholder on each side. Heavy-duty reclining mechanisms are designed to support up to 360 pounds and a full lay-flat experience with superior comfort. The outside arms and backs are reinforced and padded for added comfort and durability. A stylish contrast stitch design on the back is reminiscent of