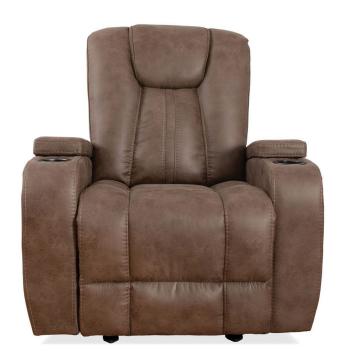

## TITAN MANUAL GLIDER RECLINER

SKU: 124180

About This Item Product Benefits Details Warranty Dimensions: 38"W x 39.5"D x 40.5"HColor: Tumbleweed BrownMaterial: PolyesterFeatures: Hidden Console in Arms, Cupholders, Wall-Saver ReclinerWeight Capacity: 360 LBS per SeatSleek and functional, the Titan Glider Recliner has it all. Upholstered in a mushroom-colored polyester, the soft hand of this durable fabric will have you ready to kick back and relax for hours on end. The innovative design features hidden storage in the arms and an additional cupholder on each side. Heavy-duty reclining mechanisms are designed to support up to 360 pounds and a full lay-flat experience with superior comfort. The outside arms and backs are reinforced and padded for added comfort and durability. A stylish contrast stitch design on the back is reminiscent of