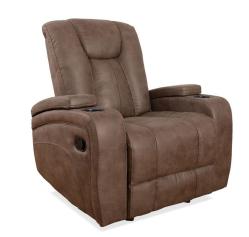

## TITAN MANUAL GLIDER RECLINER

SKU: 124180

About This Item Product Benefits Details Warranty Dimensions: 38"W x 39.5"D x 40.5"HColor: Tumbleweed BrownMaterial: PolyesterFeatures: Hidden Console in Arms, Cupholders, Wall-Saver ReclinerWeight Capacity: 360 LBS per SeatSleek and functional, the Titan Glider Recliner has it all. Upholstered in a mushroom-colored polyester, the soft hand of this durable fabric will have you ready to kick back and relax for hours on end. The innovative design features hidden storage in the arms and an additional cupholder on each side. Heavy-duty reclining mechanisms are designed to support up to 360 pounds and a full lay-flat experience with superior comfort. The outside arms and backs are reinforced and padded for added comfort and durability. A stylish contrast stitch design on the back is reminiscent of