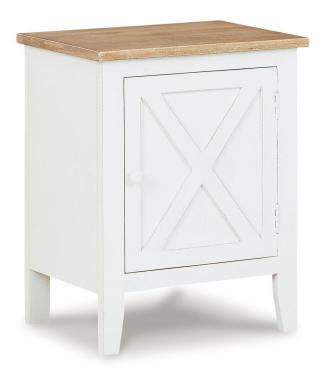

## GYLESBURG ACCENT CABINET

SKU: 124609

About This Item Product Benefits Details WarrantyDimensions: 19.75" W x 14" D x 25" HColor: White/BrownMade of solid and engineered wood in cream and brown finishesCrossbuck door frontWood door pull1 doors and 1 shelfAssembly requiredShips Directly to Your Local Badcock Store!Achieving the vintage style you love is easier than ever with this accent cabinet. A simple storage solution, this accent cabinet also sports a crossbuck pattern door front. The cream and brown wood finishes along with the wooden door pull make for an accent cabinet that transforms your space in an instant.The accent cabinet comes with a manufacturer warranty of 1 year. Please contact your local store for assistance for any claims within this period.