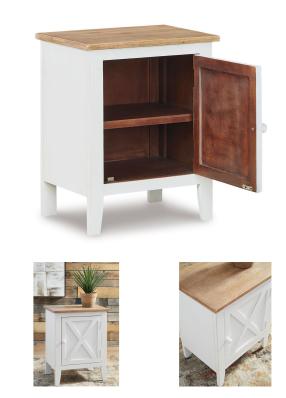

## GYLESBURG ACCENT CABINET

SKU: 124609

About This Item Product Benefits Details WarrantyDimensions: 19.75" W x 14" D x 25" HColor: White/BrownMade of solid and engineered wood in cream and brown finishesCrossbuck door frontWood door pull1 doors and 1 shelfAssembly requiredShips Directly to Your Local Badcock Store!Achieving the vintage style you love is easier than ever with this accent cabinet. A simple storage solution, this accent cabinet also sports a crossbuck pattern door front. The cream and brown wood finishes along with the wooden door pull make for an accent cabinet that transforms your space in an instant.The accent cabinet comes with a manufacturer warranty of 1 year. Please contact your local store for assistance for any claims within this period.