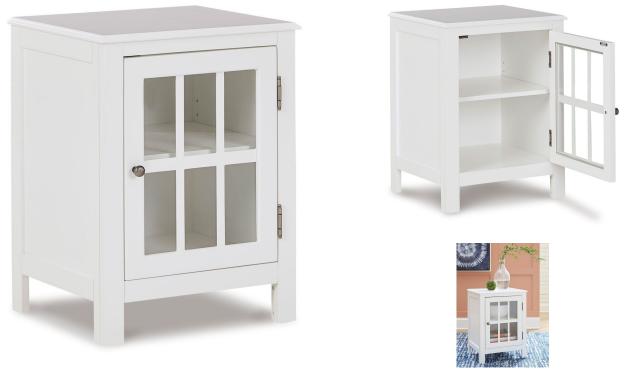

## **OPELTON ACCENT CABINET**

SKU: 124610

About This Item Product Benefits Details WarrantyDimensions: 19.13" W x 16" D x 25.25" HColor: WhiteMade of solid and engineered wood in white finishesLattice door front with inset clear glassMetal door pull in pewter finish1 doors and 1 shelfAssembly requiredShips Directly to Your Local Badcock Store!Casual style and function are made easy with this accent cabinet. This versatile storage solution in a white finish is a perfect place to stack bowls, plates and linens. The lattice door front with clear inset glass allows you to show off its contents, allowing for endless decorative possibilities.The accent cabinet comes with a manufacturer warranty of 1 year. Please contact your local store for assistance for any claims within this period.