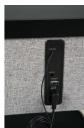

## JORVALEE SPEAKER ACCENT TABLE

SKU: 124612

About This Item Product Benefits Details WarrantyDimensions: 20" W x 14.13" D x 25" HColor: Grey/BlackMade with solid and engineered wood and metalBlack finish on metal and woodGlass topGray polyester fabric on sidesTabletop with wireless charging and touch-button controls6.5" full-range speaker and 2" tweeter speakerWireless connection; FM antenna; aux input; USB charging portFixed shelfAssembly requiredShips Directly to Your Local Badcock Store!If you're a fan of sleek, space-saving design, this accent table will be music to your ears. In tune with your lifestyle, it features an integrated speaker that connects wirelessly to your favorite songs. Its glass top (with wireless charging and touch-button controls) harmonizes perfectly with neutral grey fabric on the sides. This contemporary table hits all