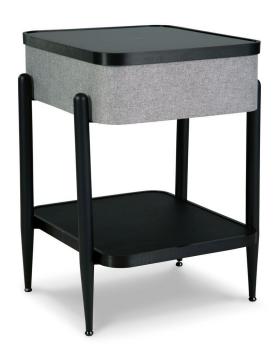

## JORVALEE SPEAKER ACCENT TABLE

SKU: 124612

About This Item Product Benefits Details WarrantyDimensions: 20" W x 14.13" D x 25" HColor: Grey/BlackMade with solid and engineered wood and metalBlack finish on metal and woodGlass topGray polyester fabric on sidesTabletop with wireless charging and touch-button controls6.5" full-range speaker and 2" tweeter speakerWireless connection; FM antenna; aux input; USB charging portFixed shelfAssembly requiredShips Directly to Your Local Badcock Store!If you're a fan of sleek, space-saving design, this accent table will be music to your ears. In tune with your lifestyle, it features an integrated speaker that connects wirelessly to your favorite songs. Its glass top (with wireless charging and touch-button controls) harmonizes perfectly with neutral grey fabric on the sides. This contemporary table hits all