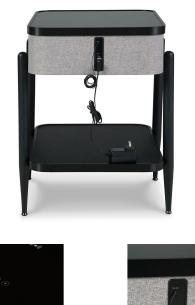

## JORVALEE SPEAKER ACCENT TABLE

SKU: 124612

About This Item Product Benefits Details WarrantyDimensions: 20" W x 14.13" D x 25" HColor: Grey/BlackMade with solid and engineered wood and metalBlack finish on metal and woodGlass topGray polyester fabric on sidesTabletop with wireless charging and touch-button controls6.5" full-range speaker and 2" tweeter speakerWireless connection; FM antenna; aux input; USB charging portFixed shelfAssembly requiredShips Directly to Your Local Badcock Store!If you're a fan of sleek, space-saving design, this accent table will be music to your ears. In tune with your lifestyle, it features an integrated speaker that connects wirelessly to your favorite songs. Its glass top (with wireless charging and touch-button controls) harmonizes perfectly with neutral grey fabric on the sides. This contemporary table hits all