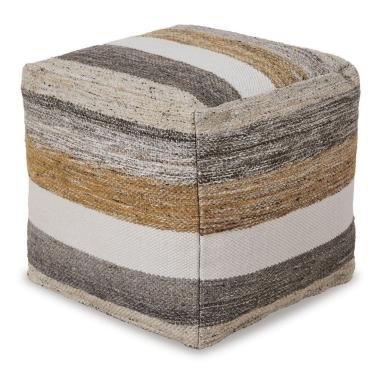

## **JOSALIND POUF**

SKU: 124613

About This Item Product Benefits Details WarrantyDimensions:16" W x 16" D x 16" HColor: MultiMade of polyester/woolPolystyrene bead fillingHandwoven designZipper closureSpot clean onlyShips Directly to Your Local Badcock Store!Weaving together stripes in grounded, earthy tones, this pouf is a natural beauty. It combines simple flair and function, with hues of white, honey and shades of gray and brown to keep things casual. Whether used as a footrest or a side table, this piece has an undeniably universal appeal. The pouf comes with a manufacturer warranty of 1 year. Please contact your local store for assistance for any claims within this period.