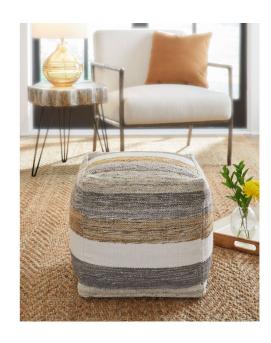

## **JOSALIND POUF**

SKU: 124613

About This Item Product Benefits Details WarrantyDimensions:16" W x 16" D x 16" HColor: MultiMade of polyester/woolPolystyrene bead fillingHandwoven designZipper closureSpot clean onlyShips Directly to Your Local Badcock Store!Weaving together stripes in grounded, earthy tones, this pouf is a natural beauty. It combines simple flair and function, with hues of white, honey and shades of gray and brown to keep things casual. Whether used as a footrest or a side table, this piece has an undeniably universal appeal. The pouf comes with a manufacturer warranty of 1 year. Please contact your local store for assistance for any claims within this period.