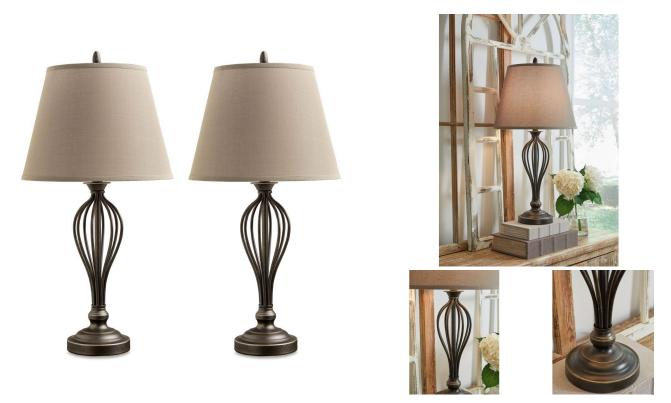

## ORNAWELL TABLE LAMP PAIR

SKU: 124614

About This Item Product Benefits Details WarrantyDimensions: 14.63" W x 14.63" D x 28.38" HColor: BronzeMade of metal with empire hardback fabric shadeAntiqued bronze-tone finish3-way switchE26 socket, type A bulb (not included); 150 watts max or CFL 25 watts maxUSB-C charging portShips Directly to Your Local Badcock Store!Allow this table lamp to add a bit of rustic style to your home. With a graceful spiral design, it's the perfect accent for farmhouse, urban or traditional interiors. And with usb-c charging in the base, this lamp is practical as well as ornamentaL.The lamp pair comes with a manufacturer warranty of 1 year. Please contact your local store for assistance for any claims within this period.