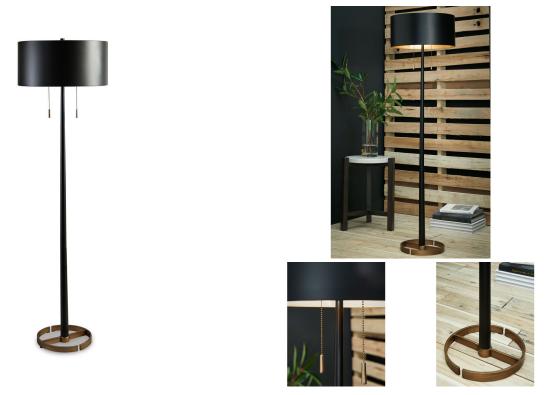

## AMADELL FLOOR LAMP

SKU: 124615

About This Item Product Benefits Details WarrantyDimensions: 17.25" W x 17.25" D x 60" HColor: Black/GoldMade of metal with metal drum shadeGold painted shade interiorBlack and gold tone finishTwo pull chains2 E26 sockets, type A bulb (not included); 60 watts max or CFL 13 watts max; UL ListedShips Directly to Your Local Badcock Store!Elevate your decor with the polished look of modern design. This floor lamp delivers a sleek black post, gold tone base and haute black metal shade. Highlight your home with the understated elegance of this accent lamp.The floor lamp comes with a manufacturer warranty of 1 year. Please contact your local store for assistance for any claims within this period.