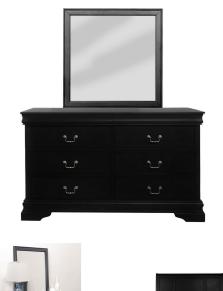

## PHILIP BLACK 3 PC QUEEN BEDROOM SET

SKU: 880926

About This Item Product Benefits Details Warranty Complete Queen Bed Dimensions: 63.25"W X 84.25"D X 56"H Complete Dresser & Mirror Dimensions: 60"W X 17"D X 74"HColor: BlackPine Hardwood Solids and Berch VeneersLouis Philippe StyleOversized HeadboardEnglish Dovetail DrawersMetal Kenlin Center GuidesTop Drawer has Hidden Storage FeatureTraditionalThe Philip master bedroom collection brings the classic 'Louis Philippe' styling to your home. The suite has been constructed in rich Birch veneers and Pine hardwood solids. Enjoy the relaxed French inspired design that is accented with soft curves in timeless styling. Drawers have English dovetails with metal Kenlin center guides with stops. The working top-drawer element gives a hidden storage feature. The bail hardware design