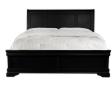

## PHILIP BLACK 3 PC QUEEN BEDROOM SET

SKU: 880926

About This Item Product Benefits Details Warranty Complete Queen Bed Dimensions: 63.25"W X 84.25"D X 56"H Complete Dresser & Mirror Dimensions: 60"W X 17"D X 74"HColor: BlackPine Hardwood Solids and Berch VeneersLouis Philippe StyleOversized HeadboardEnglish Dovetail DrawersMetal Kenlin Center GuidesTop Drawer has Hidden Storage FeatureTraditionalThe Philip master bedroom collection brings the classic 'Louis Philippe' styling to your home. The suite has been constructed in rich Birch veneers and Pine hardwood solids. Enjoy the relaxed French inspired design that is accented with soft curves in timeless styling. Drawers have English dovetails with metal Kenlin center guides with stops. The working top-drawer element gives a hidden storage feature. The bail hardware design