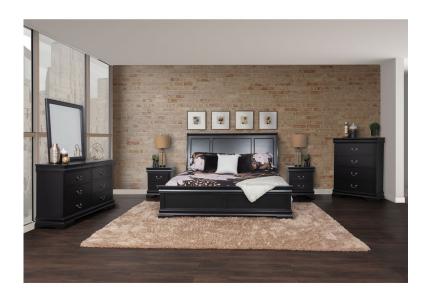

## PHILIP BLACK 3 PC QUEEN BEDROOM SET

SKU: 880926

About This Item Product Benefits Details Warranty Complete Queen Bed Dimensions: 63.25"W X 84.25"D X 56"H Complete Dresser & Mirror Dimensions: 60"W X 17"D X 74"HColor: BlackPine Hardwood Solids and Berch VeneersLouis Philippe StyleOversized HeadboardEnglish Dovetail DrawersMetal Kenlin Center GuidesTop Drawer has Hidden Storage FeatureTraditionalThe Philip master bedroom collection brings the classic 'Louis Philippe' styling to your home. The suite has been constructed in rich Birch veneers and Pine hardwood solids. Enjoy the relaxed French inspired design that is accented with soft curves in timeless styling. Drawers have English dovetails with metal Kenlin center guides with stops. The working top-drawer element gives a hidden storage feature. The bail hardware design