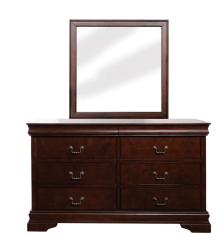

## PHILIP CHERRY 3 PC QUEEN BEDROOM SET

SKU: 880928

About This Item Product Benefits Details Warranty Complete Queen Bed Dimensions: 63.25"W X 84.25"D X 56"H Complete Dresser & Mirror Dimensions: 60"W X 17"D X 74"HColor: CherryPine Hardwood Solids and Berch VeneersLouis Philippe StyleOversized HeadboardEnglish Dovetail DrawersMetal Kenlin Center GuidesTop Drawer has Hidden Storage FeatureTraditionalThe Philip master bedroom collection brings the classic 'Louis Philippe' styling to your home. The suite has been constructed in rich Birch veneers and Pine hardwood solids. Enjoy the relaxed French inspired design that is accented with soft curves in timeless styling. Drawers have English dovetails with metal Kenlin center guides with stops. The working top-drawer element gives a hidden storage feature. The bail hardware design