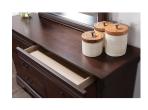

## PHILIP CHERRY 3 PC QUEEN BEDROOM SET

SKU: 880928

About This Item Product Benefits Details Warranty Complete Queen Bed Dimensions: 63.25"W X 84.25"D X 56"H Complete Dresser & Mirror Dimensions: 60"W X 17"D X 74"HColor: CherryPine Hardwood Solids and Berch VeneersLouis Philippe StyleOversized HeadboardEnglish Dovetail DrawersMetal Kenlin Center GuidesTop Drawer has Hidden Storage FeatureTraditionalThe Philip master bedroom collection brings the classic 'Louis Philippe' styling to your home. The suite has been constructed in rich Birch veneers and Pine hardwood solids. Enjoy the relaxed French inspired design that is accented with soft curves in timeless styling. Drawers have English dovetails with metal Kenlin center guides with stops. The working top-drawer element gives a hidden storage feature. The bail hardware design