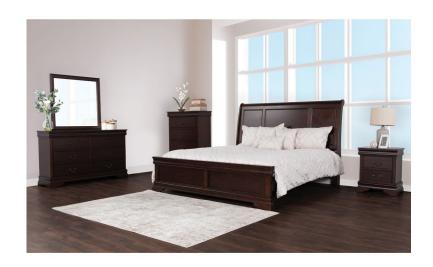

## PHILIP CHERRY 3 PC QUEEN BEDROOM SET

SKU: 880928

About This Item Product Benefits Details Warranty Complete Queen Bed Dimensions: 63.25"W X 84.25"D X 56"H Complete Dresser & Mirror Dimensions: 60"W X 17"D X 74"HColor: CherryPine Hardwood Solids and Berch VeneersLouis Philippe StyleOversized HeadboardEnglish Dovetail DrawersMetal Kenlin Center GuidesTop Drawer has Hidden Storage FeatureTraditionalThe Philip master bedroom collection brings the classic 'Louis Philippe' styling to your home. The suite has been constructed in rich Birch veneers and Pine hardwood solids. Enjoy the relaxed French inspired design that is accented with soft curves in timeless styling. Drawers have English dovetails with metal Kenlin center guides with stops. The working top-drawer element gives a hidden storage feature. The bail hardware design