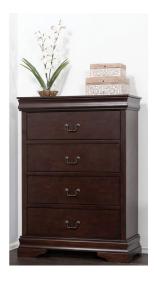

## PHILIP CHERRY CHEST

SKU: 124775

About This Item Product Benefits Details Warranty Chest Dimensions :34"W X 17"D X 50"HColor: CherryPine Hardwood Solids and Berch VeneersLouis Philippe Style5 Drawer ChestEnglish Dovetail DrawersMetal Kenlin Center GuidesTraditionalThe Philip master bedroom collection brings the classic 'Louis Philippe' styling to your home. The suite has been constructed in rich Birch veneers and Pine hardwood solids. Enjoy the relaxed French inspired design that is accented with soft curves in timeless styling. Drawers have English dovetails with metal Kenlin center guides with stops. The working topdrawer element gives a hidden storage feature. The bail hardware design complements the case appeal. The oversized headboard will make a statement in your bedroom. Each piece in this collection is available in