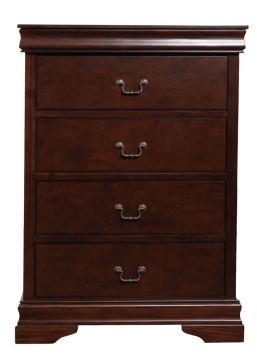

## PHILIP CHERRY CHEST

SKU: 124775

About This Item Product Benefits Details Warranty Chest Dimensions :34"W X 17"D X 50"HColor: CherryPine Hardwood Solids and Berch VeneersLouis Philippe Style5 Drawer ChestEnglish Dovetail DrawersMetal Kenlin Center GuidesTraditionalThe Philip master bedroom collection brings the classic 'Louis Philippe' styling to your home. The suite has been constructed in rich Birch veneers and Pine hardwood solids. Enjoy the relaxed French inspired design that is accented with soft curves in timeless styling. Drawers have English dovetails with metal Kenlin center guides with stops. The working topdrawer element gives a hidden storage feature. The bail hardware design complements the case appeal. The oversized headboard will make a statement in your bedroom. Each piece in this collection is available in