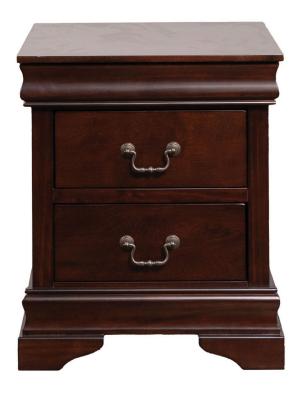

## PHILIP CHERRY NIGHTSTAND

SKU: 124776

About This Item Product Benefits Details Warranty Nightstand Dimensions :22"W X 17"D X 26"HColor:CherryPine Hardwood Solids and Berch VeneersLouis Philippe Style2 Drawer NightstandEnglish Dovetail DrawersMetal Kenlin Center GuidesTraditionalThe Philip master bedroom collection brings the classic 'Louis Philippe' styling to your home. The suite has been constructed in rich Birch veneers and Pine hardwood solids. Enjoy the relaxed French inspired design that is accented with soft curves in timeless styling. Drawers have English dovetails with metal Kenlin center guides with stops. The working top-drawer element gives a hidden storage feature. The bail hardware design complements the case appeal. The oversized headboard will make a statement in your bedroom. Each piece in this collection