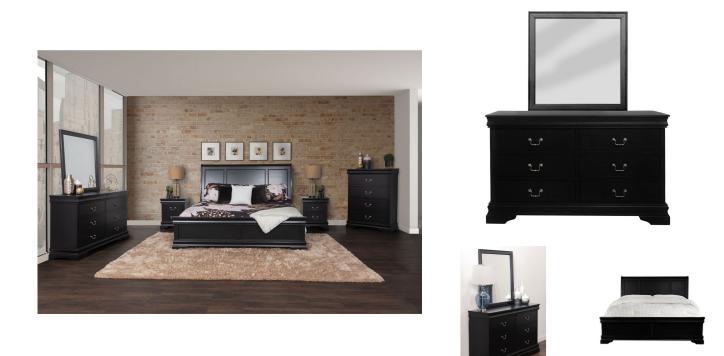

## PHILIP BLACK 3 PC KING BEDROOM SET

SKU: 880927

About This Item Product Benefits Details Warranty Complete Kinn Bed Dimensions: 79.25"W X 84.25"D X 56"H Complete Dresser & Mirror Dimensions: 60"W X 17"D X 74"HColor: BlackPine Hardwood Solids and Berch VeneersLouis Philippe StyleOversized HeadboardEnglish Dovetail DrawersMetal Kenlin Center GuidesTop Drawer has Hidden Storage FeatureTraditionalThe Philip master bedroom collection brings the classic 'Louis Philippe' styling to your home. The suite has been constructed in rich Birch veneers and Pine hardwood solids. Enjoy the relaxed French inspired design that is accented with soft curves in timeless styling. Drawers have English dovetails with metal Kenlin center guides with stops. The working top-drawer element gives a hidden storage feature. The bail hardware design complements the