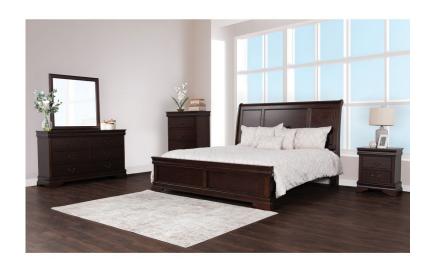

## PHILIP CHERRY 3 PC KING BEDROOM SET

SKU: 880929

About This Item Product Benefits Details Warranty Complete Kinn Bed Dimensions: 79.25"W X 84.25"D X 56"H Complete Dresser & Mirror Dimensions: 60"W X 17"D X 74"HColor: CherryPine Hardwood Solids and Berch VeneersLouis Philippe StyleOversized HeadboardEnglish Dovetail DrawersMetal Kenlin Center GuidesTop Drawer has Hidden Storage FeatureTraditionalThe Philip master bedroom collection brings the classic 'Louis Philippe' styling to your home. The suite has been constructed in rich Birch veneers and Pine hardwood solids. Enjoy the relaxed French inspired design that is accented with soft curves in timeless styling. Drawers have English dovetails with metal Kenlin center guides with stops. The working top-drawer element gives a hidden storage feature. The bail hardware design complements the