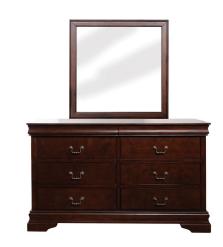

## PHILIP CHERRY 3 PC KING BEDROOM SET

SKU: 880929

About This Item Product Benefits Details Warranty Complete Kinn Bed Dimensions: 79.25"W X 84.25"D X 56"H Complete Dresser & Mirror Dimensions: 60"W X 17"D X 74"HColor: CherryPine Hardwood Solids and Berch VeneersLouis Philippe StyleOversized HeadboardEnglish Dovetail DrawersMetal Kenlin Center GuidesTop Drawer has Hidden Storage FeatureTraditionalThe Philip master bedroom collection brings the classic 'Louis Philippe' styling to your home. The suite has been constructed in rich Birch veneers and Pine hardwood solids. Enjoy the relaxed French inspired design that is accented with soft curves in timeless styling. Drawers have English dovetails with metal Kenlin center guides with stops. The working top-drawer element gives a hidden storage feature. The bail hardware design complements the