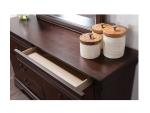

## PHILIP CHERRY 3 PC KING BEDROOM SET

SKU: 880929

About This Item Product Benefits Details Warranty Complete Kinn Bed Dimensions: 79.25"W X 84.25"D X 56"H Complete Dresser & Mirror Dimensions: 60"W X 17"D X 74"HColor: CherryPine Hardwood Solids and Berch VeneersLouis Philippe StyleOversized HeadboardEnglish Dovetail DrawersMetal Kenlin Center GuidesTop Drawer has Hidden Storage FeatureTraditionalThe Philip master bedroom collection brings the classic 'Louis Philippe' styling to your home. The suite has been constructed in rich Birch veneers and Pine hardwood solids. Enjoy the relaxed French inspired design that is accented with soft curves in timeless styling. Drawers have English dovetails with metal Kenlin center guides with stops. The working top-drawer element gives a hidden storage feature. The bail hardware design complements the