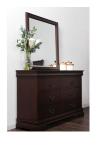

## PHILIP CHERRY 3 PC KING BEDROOM SET

SKU: 880929

About This Item Product Benefits Details Warranty Complete Kinn Bed Dimensions: 79.25"W X 84.25"D X 56"H Complete Dresser & Mirror Dimensions: 60"W X 17"D X 74"HColor: CherryPine Hardwood Solids and Berch VeneersLouis Philippe StyleOversized HeadboardEnglish Dovetail DrawersMetal Kenlin Center GuidesTop Drawer has Hidden Storage FeatureTraditionalThe Philip master bedroom collection brings the classic 'Louis Philippe' styling to your home. The suite has been constructed in rich Birch veneers and Pine hardwood solids. Enjoy the relaxed French inspired design that is accented with soft curves in timeless styling. Drawers have English dovetails with metal Kenlin center guides with stops. The working top-drawer element gives a hidden storage feature. The bail hardware design complements the