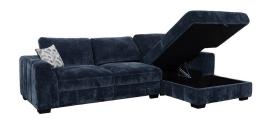

## OASIS NAVY 2PC SECTIONAL WITH STORAGE CHAISE

SKU: 880935

About This Item Product Benefits Details Warranty Dimensions: 115"W x 40"D x 36"H | Chaise:

70"LColor: NavyMaterial: 100% PolyesterFeatures: Pop-up storage Chaise

Individual Dimensions BelowRAF Chaise with Storage: 43"W x 70"D x 36"HLAF Loveseat: 71"W x 40"D x 36"H350 LB Weight Capacity per SeatWith the Oasis Collection you can have style, function, and value. This casual contemporary sectional can accommodate up to six people and can be built out into multiple configurations to fit