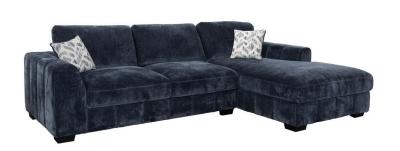

## OASIS NAVY 2PC SECTIONAL WITH STORAGE CHAISE

SKU: 880935

About This Item Product Benefits Details Warranty Dimensions: 115"W x 40"D x 36"H | Chaise:

70"LColor: NavyMaterial: 100% PolyesterFeatures: Pop-up storage Chaise

Individual Dimensions BelowRAF Chaise with Storage: 43"W x 70"D x 36"HLAF Loveseat: 71"W x 40"D x 36"H350 LB Weight Capacity per SeatWith the Oasis Collection you can have style, function, and value. This casual contemporary sectional can accommodate up to six people and can be built out into multiple configurations to fit

any size space or budget. The channeled design on the arms wraps all the way around the back, making this