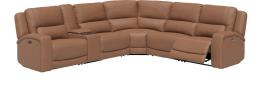

## DAXTON 6PC LEATHER DUAL POWER RECLINING SECTIONAL SKU: 880937

About This Item Product Benefits Details WarrantyDimensions: 130.25"W x 117.25"D x 40.50"HColor: CaramelCleaning Code: WSMaterial: Leather

FeaturesUpholstered in upgraded, buttery soft leatherSinuous spring & webbed suspension provides support for fixed seat cushionSturdy frame is constructed with solid and engineered woodDual power reclining mechanism with zero gravity capabilities rated to 350-pounds per seatAs part of our Stanhope private label collection, the Daxton combines the best in features, materials, and construction techniques. Upholstered in a beautiful, upgraded, buttery soft leather in a caramel color, the lines of this recliner are