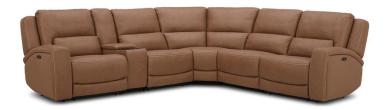

## DAXTON 6PC LEATHER DUAL POWER RECLINING SECTIONAL SKU: 880937

About This Item Product Benefits Details WarrantyDimensions: 130.25"W x 117.25"D x 40.50"HColor: CaramelCleaning Code: WSMaterial: Leather

FeaturesUpholstered in upgraded, buttery soft leatherSinuous spring & webbed suspension provides support for fixed seat cushionSturdy frame is constructed with solid and engineered woodDual power reclining mechanism with zero gravity capabilities rated to 350-pounds per seatAs part of our Stanhope private label collection, the Daxton combines the best in features, materials, and construction techniques. Upholstered in a beautiful, upgraded, buttery soft leather in a caramel color, the lines of this recliner are