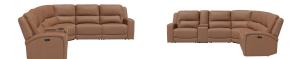

## DAXTON 6PC LEATHER DUAL POWER RECLINING SECTIONAL SKU: 880937

About This Item Product Benefits Details WarrantyDimensions: 130.25"W x 117.25"D x 40.50"HColor: CaramelCleaning Code: WSMaterial: Leather

FeaturesUpholstered in upgraded, buttery soft leatherSinuous spring & webbed suspension provides support for fixed seat cushionSturdy frame is constructed with solid and engineered woodDual power reclining mechanism with zero gravity capabilities rated to 350-pounds per seatAs part of our Stanhope private label collection, the Daxton combines the best in features, materials, and construction techniques. Upholstered in a beautiful, upgraded, buttery soft leather in a caramel color, the lines of this recliner are