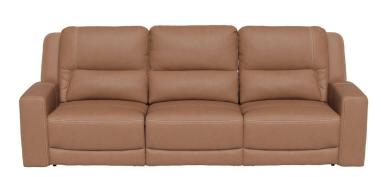

## DAXTON 3PC LEATHER DUAL POWER RECLINING SOFA

SKU: 880938

About This Item Product Benefits Details WarrantyDimensions: 108.25"W x 39.75"D x 40.50"HColor: CaramelCleaning Code: WSMaterial: Leather

FeaturesUpholstered in upgraded, buttery soft leatherSinuous spring & webbed suspension provides support for fixed seat cushionSturdy frame is constructed with solid and engineered woodDual power reclining mechanism with zero gravity capabilities rated to 350-pounds per seatAs part of our Stanhope private label collection, the Daxton combines the best in features, materials, and construction techniques. Upholstered in a beautiful, upgraded, buttery soft leather in a caramel color, the lines of this recliner are