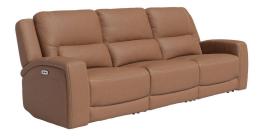

## DAXTON 3PC LEATHER DUAL POWER RECLINING SOFA

SKU: 880938

About This Item Product Benefits Details WarrantyDimensions: 108.25"W x 39.75"D x 40.50"HColor: CaramelCleaning Code: WSMaterial: Leather

FeaturesUpholstered in upgraded, buttery soft leatherSinuous spring & webbed suspension provides support for fixed seat cushionSturdy frame is constructed with solid and engineered woodDual power reclining mechanism with zero gravity capabilities rated to 350-pounds per seatAs part of our Stanhope private label collection, the Daxton combines the best in features, materials, and construction techniques. Upholstered in a beautiful, upgraded, buttery soft leather in a caramel color, the lines of this recliner are