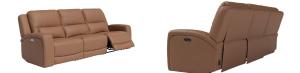

## DAXTON 3PC LEATHER DUAL POWER RECLINING SOFA

SKU: 880938

About This Item Product Benefits Details WarrantyDimensions: 108.25"W x 39.75"D x 40.50"HColor: CaramelCleaning Code: WSMaterial: Leather

FeaturesUpholstered in upgraded, buttery soft leatherSinuous spring & webbed suspension provides support for fixed seat cushionSturdy frame is constructed with solid and engineered woodDual power reclining mechanism with zero gravity capabilities rated to 350-pounds per seatAs part of our Stanhope private label collection, the Daxton combines the best in features, materials, and construction techniques. Upholstered in a beautiful, upgraded, buttery soft leather in a caramel color, the lines of this recliner are