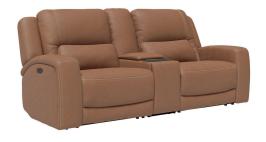

## DAXTON 3PC LEATHER DUAL POWER RECLINING CONSOLE LOVESEAT

SKU: 880939

About This Item Product Benefits Details WarrantyDimensions: 91"W x 39.75"D x 40.50"HColor: CaramelCleaning Code: WSMaterial: Leather

FeaturesUpholstered in upgraded, buttery soft leatherSinuous spring & webbed suspension provides support for fixed seat cushionSturdy frame is constructed with solid and engineered woodDual power reclining mechanism with zero gravity capabilities rated to 350-pounds per seatAs part of our Stanhope private label collection, the Daxton combines the best in features, materials, and construction techniques. Upholstered in a beautiful, upgraded, buttery soft leather in a caramel color, the lines of this recliner are