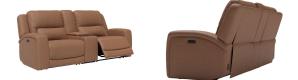

## DAXTON 3PC LEATHER DUAL POWER RECLINING CONSOLE LOVESEAT

SKU: 880939

About This Item Product Benefits Details WarrantyDimensions: 91"W x 39.75"D x 40.50"HColor: CaramelCleaning Code: WSMaterial: Leather

FeaturesUpholstered in upgraded, buttery soft leatherSinuous spring & webbed suspension provides support for fixed seat cushionSturdy frame is constructed with solid and engineered woodDual power reclining mechanism with zero gravity capabilities rated to 350-pounds per seatAs part of our Stanhope private label collection, the Daxton combines the best in features, materials, and construction techniques. Upholstered in a beautiful, upgraded, buttery soft leather in a caramel color, the lines of this recliner are