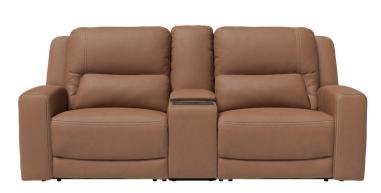

## DAXTON 3PC LEATHER DUAL POWER RECLINING CONSOLE LOVESEAT

SKU: 880939

About This Item Product Benefits Details WarrantyDimensions: 91"W x 39.75"D x 40.50"HColor: CaramelCleaning Code: WSMaterial: Leather

FeaturesUpholstered in upgraded, buttery soft leatherSinuous spring & webbed suspension provides support for fixed seat cushionSturdy frame is constructed with solid and engineered woodDual power reclining mechanism with zero gravity capabilities rated to 350-pounds per seatAs part of our Stanhope private label collection, the Daxton combines the best in features, materials, and construction techniques. Upholstered in a beautiful, upgraded, buttery soft leather in a caramel color, the lines of this recliner are