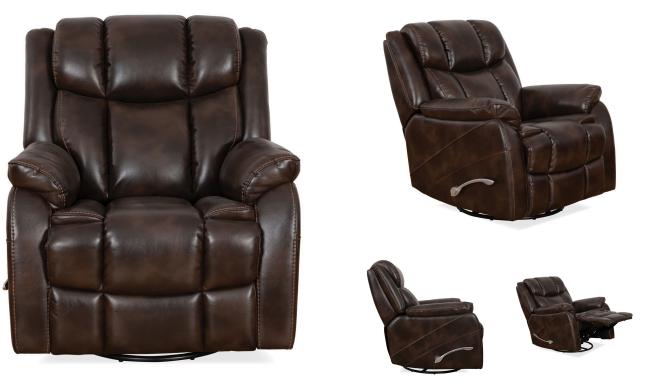

## MORRIS COFFEE SWIVEL GLIDER RECLINER

SKU: 124292

About This Item Product Benefits Details Warranty Dimensions: 37"W x 42.5"D x 39.5"HColor: CoffeeMaterial: 88% Polyester/12% Polyurethane

FeaturesPadded Outside Arms and BackBrushed Metal HandleFull Pad over Chaise Style FootrestSwivel Glider Reclining Mechanism360 LB Weight CapacitySwivel, glide, or recline – choose how you relax with the Morris Swivel Glider Recliner. This reclining chair features a sculpted headrest and seat cushion along with a fully padded chaise footrest for a supportive and comfortable premium seating experience. The long aluminum alloy arc handle allows for easy operation and relaxation, while the metal accent pops against the