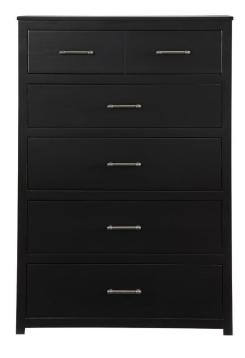

## **JOSHUA CHEST**

SKU: 124745

About This Item Product Benefits Details Warranty Chest :35.125"W X 17.5"D X 51.5"HColor: BlackNorth American Solid White Pine and Pine Veneers5 Drawer ChestBar-Pull HardwareCasualMinimalist in design yet overflowing with modern touches and details, the Joshua master bedroom collection is the perfect addition to your bedroom. Constructed in North American solid white pine and pine veneers, this master suite has been built to last. The deep Ebony Black finish is the ideal neutral for any color palette. The bar-pull hardware is a striking addition. The collection is finalized with sand brown upholstery in the headboard, giving a soft spot to rest your head after a long day. Available in both Queen and King sizes. Adjustable base compatible.