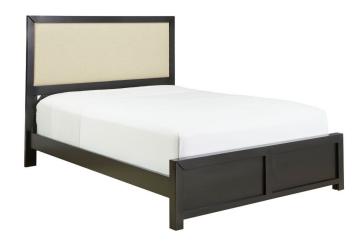

## JOSHUA COMPLETE QUEEN BED

SKU: 995469

About This Item Product Benefits Details Warranty Complete Queen Bed Dimensions: 65"W X 86"D X 51.5"HColor: BlackNorth American Solid White Pine and Pine VeneersUpholstered HeadboardNeutral Colored FabricCasualMinimalist in design yet overflowing with modern touches and details, the Joshua master bedroom collection is the perfect addition to your bedroom. Constructed in North American solid white pine and pine veneers, this master suite has been built to last. The deep Ebony Black finish is the ideal neutral for any color palette. The bar-pull hardware is a striking addition. The collection is finalized with sand brown upholstery in the headboard, giving a soft spot to rest your head after a long day. Available in both Queen and King sizes. Adjustable base compatible.