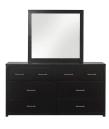

## JOSHUA 3 PC QUEEN BEDROOM SET

SKU: 880924

About This Item Product Benefits Details Warranty Complete Queen Bed Dimensions: 65"W X 86"D X 51.5"H Complete Dresser & Mirror Dimensions: 64.5"W X 17.5"D X 70"H Dresser Dimensions: 64.5"W X 17"D X 34.1"H Mirror Dimensions: 38.25"W X .75"D X 35.91"HColor: BlackNorth American Solid White Pine and Pine Veneers6 Drawer DresserBar-Pull HardwareCasualMinimalist in design yet overflowing with modern touches and details, the Joshua master bedroom collection is the perfect addition to your bedroom. Constructed in North American solid white pine and pine veneers, this master suite has been built to last. The deep Ebony Black finish is the ideal neutral for any color palette. The bar-pull hardware is a striking addition. The collection is finalized with sand brown upholstery in the headboard,