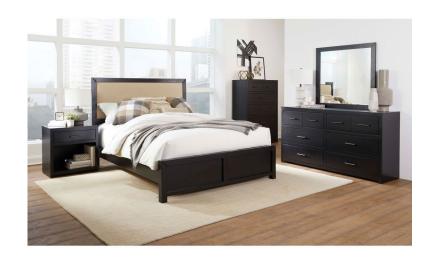

## JOSHUA 3 PC QUEEN BEDROOM SET

SKU: 880924

About This Item Product Benefits Details Warranty Complete Queen Bed Dimensions: 65"W X 86"D X 51.5"H Complete Dresser & Mirror Dimensions: 64.5"W X 17.5"D X 70"H Dresser Dimensions: 64.5"W X 17"D X 34.1"H Mirror Dimensions: 38.25"W X .75"D X 35.91"HColor: BlackNorth American Solid White Pine and Pine Veneers6 Drawer DresserBar-Pull HardwareCasualMinimalist in design yet overflowing with modern touches and details, the Joshua master bedroom collection is the perfect addition to your bedroom. Constructed in North American solid white pine and pine veneers, this master suite has been built to last. The deep Ebony Black finish is the ideal neutral for any color palette. The bar-pull hardware is a striking addition. The collection is finalized with sand brown upholstery in the headboard,