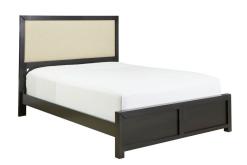

## JOSHUA 3 PC QUEEN BEDROOM SET

SKU: 880924

About This Item Product Benefits Details Warranty Complete Queen Bed Dimensions: 65"W X 86"D X 51.5"H Complete Dresser & Mirror Dimensions: 64.5"W X 17.5"D X 70"H Dresser Dimensions: 64.5"W X 17"D X 34.1"H Mirror Dimensions: 38.25"W X .75"D X 35.91"HColor: BlackNorth American Solid White Pine and Pine Veneers6 Drawer DresserBar-Pull HardwareCasualMinimalist in design yet overflowing with modern touches and details, the Joshua master bedroom collection is the perfect addition to your bedroom. Constructed in North American solid white pine and pine veneers, this master suite has been built to last. The deep Ebony Black finish is the ideal neutral for any color palette. The bar-pull hardware is a striking addition. The collection is finalized with sand brown upholstery in the headboard,