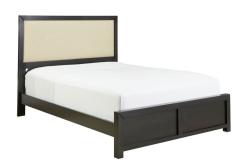

## **JOSHUA 3 PC KING BEDROOM SET**

SKU: 880925

About This Item Product Benefits Details Warranty Complete King Bed Dimensions: 81"W X 86"D X 51.5"H Complete Dresser & Mirror Dimensions: 64.5"W X 17.5"D X 70"H Dresser Dimensions: 64.5"W X 17.5"D X 34.1"H Mirror Dimensions: 38.5"W X .75"D X 35.91"HColor: BlackNorth American Solid White Pine and Pine Veneers6 Drawer DresserBar-Pull HardwareCasualMinimalist in design yet overflowing with modern touches and details, the Joshua master bedroom collection is the perfect addition to your bedroom. Constructed in North American solid white pine and pine veneers, this master suite has been built to last. The deep Ebony Black finish is the ideal neutral for any color palette. The bar-pull hardware is a striking addition. The collection is finalized with sand brown upholstery in the headboard,