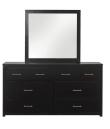

## **JOSHUA 3 PC KING BEDROOM SET**

SKU: 880925

About This Item Product Benefits Details Warranty Complete King Bed Dimensions: 81"W X 86"D X 51.5"H Complete Dresser & Mirror Dimensions: 64.5"W X 17.5"D X 70"H Dresser Dimensions: 64.5"W X 17.5"D X 34.1"H Mirror Dimensions: 38.5"W X .75"D X 35.91"HColor: BlackNorth American Solid White Pine and Pine Veneers6 Drawer DresserBar-Pull HardwareCasualMinimalist in design yet overflowing with modern touches and details, the Joshua master bedroom collection is the perfect addition to your bedroom. Constructed in North American solid white pine and pine veneers, this master suite has been built to last. The deep Ebony Black finish is the ideal neutral for any color palette. The bar-pull hardware is a striking addition. The collection is finalized with sand brown upholstery in the headboard,