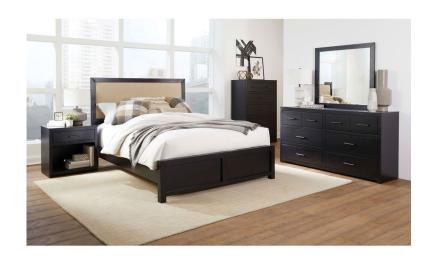

## **JOSHUA 3 PC KING BEDROOM SET**

SKU: 880925

About This Item Product Benefits Details Warranty Complete King Bed Dimensions: 81"W X 86"D X 51.5"H Complete Dresser & Mirror Dimensions: 64.5"W X 17.5"D X 70"H Dresser Dimensions: 64.5"W X 17.5"D X 34.1"H Mirror Dimensions: 38.5"W X .75"D X 35.91"HColor: BlackNorth American Solid White Pine and Pine Veneers6 Drawer DresserBar-Pull HardwareCasualMinimalist in design yet overflowing with modern touches and details, the Joshua master bedroom collection is the perfect addition to your bedroom. Constructed in North American solid white pine and pine veneers, this master suite has been built to last. The deep Ebony Black finish is the ideal neutral for any color palette. The bar-pull hardware is a striking addition. The collection is finalized with sand brown upholstery in the headboard,