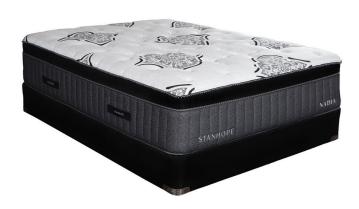

## STANHOPE NADIA KING POWER BUNDLE SET

SKU: 881020

About This Item Product Benefits Details WarrantyKingMattressDimensions: 75.5"W x 79.5"D x 16"HColor: GreyLuxury Euro TopExclusive Cooling Fabric with Phase ChangeTransitional Memory FoamPerformance Latex Copper5 Zone Pocketed Spring Unit2 Layers of Nano Coil TechnologyQuantum Edge Coil Support SystemCool Gel Quilt Foam4 Handles to Help Rotate SeasonallyAdjustable Base Friendly10 Year WarrantyAdjustable Power BaseDimensions: 75"W x 79"D x 15"HColor: BlackKingLegends Signature3 Year WarrantyWireless RemoteHead/Foot PositionsEasily Fits Platform/Storage/FlatbedsMattress Retainer BarGravity Release Safety Feature2 Programmable Memory PositionsFlat BottomBluetooth- App ControlledSub Charging Ports under Head DeckWireless SyncUnder