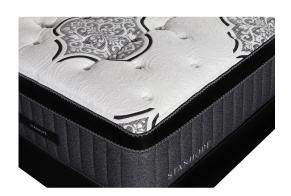

## STANHOPE NADIA KING POWER BUNDLE SET

SKU: 881020

About This Item Product Benefits Details WarrantyKingMattressDimensions: 75.5"W x 79.5"D x 16"HColor: GreyLuxury Euro TopExclusive Cooling Fabric with Phase ChangeTransitional Memory FoamPerformance Latex Copper5 Zone Pocketed Spring Unit2 Layers of Nano Coil TechnologyQuantum Edge Coil Support SystemCool Gel Quilt Foam4 Handles to Help Rotate SeasonallyAdjustable Base Friendly10 Year WarrantyAdjustable Power BaseDimensions: 75"W x 79"D x 15"HColor: BlackKingLegends Signature3 Year WarrantyWireless RemoteHead/Foot PositionsEasily Fits Platform/Storage/FlatbedsMattress Retainer BarGravity Release Safety Feature2 Programmable Memory PositionsFlat BottomBluetooth- App ControlledSub Charging Ports under Head DeckWireless SyncUnder