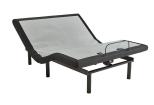

## STANHOPE NADIA KING POWER BUNDLE SET

SKU: 881020

About This Item Product Benefits Details WarrantyKingMattressDimensions: 75.5"W x 79.5"D x 16"HColor: GreyLuxury Euro TopExclusive Cooling Fabric with Phase ChangeTransitional Memory FoamPerformance Latex Copper5 Zone Pocketed Spring Unit2 Layers of Nano Coil TechnologyQuantum Edge Coil Support SystemCool Gel Quilt Foam4 Handles to Help Rotate SeasonallyAdjustable Base Friendly10 Year WarrantyAdjustable Power BaseDimensions: 75"W x 79"D x 15"HColor: BlackKingLegends Signature3 Year WarrantyWireless RemoteHead/Foot PositionsEasily Fits Platform/Storage/FlatbedsMattress Retainer BarGravity Release Safety Feature2 Programmable Memory PositionsFlat BottomBluetooth- App ControlledSub Charging Ports under Head DeckWireless SyncUnder