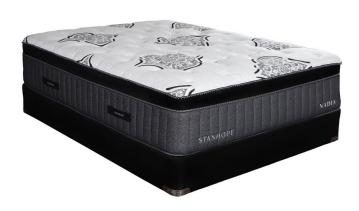

## STANHOPE NADIA SPLIT KING POWER BUNDLE SET

SKU: 881021

About This Item Product Benefits Details WarrantyTwin XL (x2)MattressDimensions: 37.5"W x 79.5"D x 16"H (x2)Color: GreyLuxury Euro TopExclusive Cooling Fabric with Phase ChangeTransitional Memory FoamPerformance Latex Copper5 Zone Pocketed Spring Unit2 Layers of Nano Coil TechnologyQuantum Edge Coil Support SystemCool Gel Quilt Foam4 Handles to Help Rotate SeasonallyPower Base Friendly10 Year WarrantyAdjustable Power BaseDimensions: 39"W x 80"D x 15"H (x2)Twin XLLegends Signature3 Year WarrantyWireless RemoteHead/Foot PositionsEasily Fits Platform/Storage/FlatbedsMattress Retainer BarGravity Release Safety Feature2 Programmable Memory PositionsFlat BottomBluetooth- App ControlledSub Charging Ports under Head DeckWireless SyncUnder