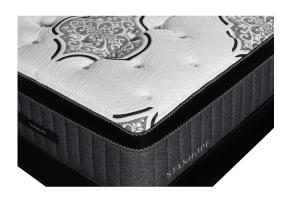

## STANHOPE NADIA SPLIT KING POWER BUNDLE SET

SKU: 881021

About This Item Product Benefits Details WarrantyTwin XL (x2)MattressDimensions: 37.5"W x 79.5"D x 16"H (x2)Color: GreyLuxury Euro TopExclusive Cooling Fabric with Phase ChangeTransitional Memory FoamPerformance Latex Copper5 Zone Pocketed Spring Unit2 Layers of Nano Coil TechnologyQuantum Edge Coil Support SystemCool Gel Quilt Foam4 Handles to Help Rotate SeasonallyPower Base Friendly10 Year WarrantyAdjustable Power BaseDimensions: 39"W x 80"D x 15"H (x2)Twin XLLegends Signature3 Year WarrantyWireless RemoteHead/Foot PositionsEasily Fits Platform/Storage/FlatbedsMattress Retainer BarGravity Release Safety Feature2 Programmable Memory PositionsFlat BottomBluetooth- App ControlledSub Charging Ports under Head DeckWireless SyncUnder