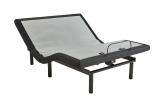

## STANHOPE NADIA SPLIT KING POWER BUNDLE SET

SKU: 881021

About This Item Product Benefits Details WarrantyTwin XL (x2)MattressDimensions: 37.5"W x 79.5"D x 16"H (x2)Color: GreyLuxury Euro TopExclusive Cooling Fabric with Phase ChangeTransitional Memory FoamPerformance Latex Copper5 Zone Pocketed Spring Unit2 Layers of Nano Coil TechnologyQuantum Edge Coil Support SystemCool Gel Quilt Foam4 Handles to Help Rotate SeasonallyPower Base Friendly10 Year WarrantyAdjustable Power BaseDimensions: 39"W x 80"D x 15"H (x2)Twin XLLegends Signature3 Year WarrantyWireless RemoteHead/Foot PositionsEasily Fits Platform/Storage/FlatbedsMattress Retainer BarGravity Release Safety Feature2 Programmable Memory PositionsFlat BottomBluetooth- App ControlledSub Charging Ports under Head DeckWireless SyncUnder