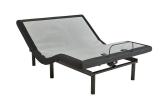

## STANHOPE LUCAS KING POWER SET

SKU: 880963

About This Item Product Benefits Details WarrantyKingMattressDimensions: 75.5"W x 79.5"D x 14.5"HColor: GreyLuxury FirmExclusive Cooling Fabric with Phase ChangeTransitional Memory Foam5 Zone Pocketed Spring Unit1 Layers of Nano Coil TechnologyQuantum Edge Coil Support SystemCool Gel Quilt Foam4 Handles to Help Rotate SeasonallyPower Base Friendly10 Year WarrantyAdjustable Power BaseDimensions: 75"W x 79"D x 15"HColor: BlackKingLegends Signature3 Year WarrantyWireless RemoteHead/Foot PositionsEasily Fits Platform/Storage/FlatbedsMattress Retainer BarGravity Release Safety Feature2 Programmable Memory PositionsFlat BottomBluetooth- App ControlledSub Charging Ports under Head DeckWireless SyncUnder Bed LightingFoldable DesignMax Weight 650 lbsEmergency