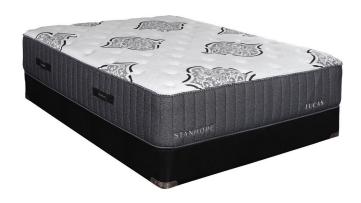

## STANHOPE LUCAS KING POWER SET

SKU: 880963

About This Item Product Benefits Details WarrantyKingMattressDimensions: 75.5"W x 79.5"D x 14.5"HColor: GreyLuxury FirmExclusive Cooling Fabric with Phase ChangeTransitional Memory Foam5 Zone Pocketed Spring Unit1 Layers of Nano Coil TechnologyQuantum Edge Coil Support SystemCool Gel Quilt Foam4 Handles to Help Rotate SeasonallyPower Base Friendly10 Year WarrantyAdjustable Power BaseDimensions: 75"W x 79"D x 15"HColor: BlackKingLegends Signature3 Year WarrantyWireless RemoteHead/Foot PositionsEasily Fits Platform/Storage/FlatbedsMattress Retainer BarGravity Release Safety Feature2 Programmable Memory PositionsFlat BottomBluetooth- App ControlledSub Charging Ports under Head DeckWireless SyncUnder Bed LightingFoldable DesignMax Weight 650 lbsEmergency