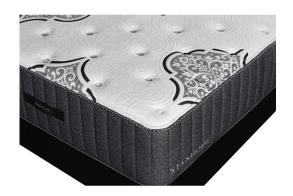

## STANHOPE LUCAS KING POWER SET

SKU: 880963

About This Item Product Benefits Details WarrantyKingMattressDimensions: 75.5"W x 79.5"D x 14.5"HColor: GreyLuxury FirmExclusive Cooling Fabric with Phase ChangeTransitional Memory Foam5 Zone Pocketed Spring Unit1 Layers of Nano Coil TechnologyQuantum Edge Coil Support SystemCool Gel Quilt Foam4 Handles to Help Rotate SeasonallyPower Base Friendly10 Year WarrantyAdjustable Power BaseDimensions: 75"W x 79"D x 15"HColor: BlackKingLegends Signature3 Year WarrantyWireless RemoteHead/Foot PositionsEasily Fits Platform/Storage/FlatbedsMattress Retainer BarGravity Release Safety Feature2 Programmable Memory PositionsFlat BottomBluetooth- App ControlledSub Charging Ports under Head DeckWireless SyncUnder Bed LightingFoldable DesignMax Weight 650 lbsEmergency