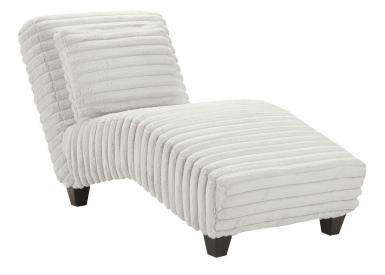

## **CHLOE CHAISE**

SKU: 124924

About This Item Product Benefits Details WarrantyDimensions: 31"W x 66"D x 35"HColor: Lush DoveCleaning Code: WSMaterial: 100% Polyester FabricThe Chloe Living Room Collection exudes easy charm thanks to its combination of style, comfort, and texture. Create a cozy haven in your home with this transitional sectional that features a chaise with floating ottoman and an optional armless chair, so there's plenty of room for the whole family to pile on and stretch out. The super soft, yet durable upholstery fabric stands up to everyday life and looks (and feels) good while doing it. Stylish toss pillows in muted, neutral shades and channeled faux fur complete the look along with the coordinating cocktail ottoman.