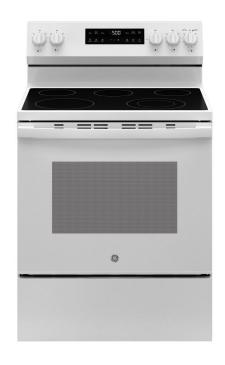

## GE ELECTRIC RANGE ELECTRIC RANGE

SKU: 124936

About This Item Product Benefits Details WarrantyDimensions: 30"W x 36"D x 47"HColor: White 5.3 Cu. Ft. Capacity 2-6"/1-9"/1-6-9" Burners Self Cleaning Ceramic Glass Cooktop Hi-lo Broil/ Delay Bake Hot Surface Indicator Electronic Clock/Timer Duel Element Oven Oven Interior Light Removable Storage Drawer Manufacturers Warranty- 1 Year-In-Home Service Spec Sheet Owners Manual Installation Guide THIS GE® 30" FREE-STANDING ELECTRIC RANGE HAS A MULTITUDE OF FEATURES AND BENEFITS TO MAKE IT THE PERFECT FIT FOR YOUR KITCHEN. CRISP MODE USES THE BAKE AND BROIL ELEMENTS TO DELIVER AIR-FRY LIKE RESULTS. PERFECT FOR YOUR FAVORITE FRIED FOODS, THIS MODE USES A 2-MINUTE PREHEAT TO GET TO