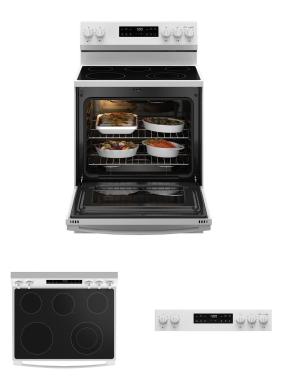

## GE ELECTRIC RANGE ELECTRIC RANGE

SKU: 124936

About This Item Product Benefits Details WarrantyDimensions: 30"W x 36"D x 47"HColor: White 5.3 Cu. Ft. Capacity 2-6"/1-9"/1-6-9" Burners Self Cleaning Ceramic Glass Cooktop Hi-lo Broil/ Delay Bake Hot Surface Indicator Electronic Clock/Timer Duel Element Oven Oven Interior Light Removable Storage Drawer Manufacturers Warranty- 1 Year-In-Home Service Spec Sheet Owners Manual Installation Guide THIS GE® 30" FREE-STANDING ELECTRIC RANGE HAS A MULTITUDE OF FEATURES AND BENEFITS TO MAKE IT THE PERFECT FIT FOR YOUR KITCHEN. CRISP MODE USES THE BAKE AND BROIL ELEMENTS TO DELIVER AIR-FRY LIKE RESULTS. PERFECT FOR YOUR FAVORITE FRIED FOODS, THIS MODE USES A 2-MINUTE PREHEAT TO GET TO