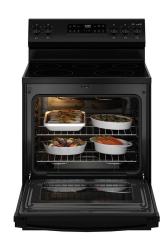

## GE ELECTRIC RANGE ELECTRIC RANGE

SKU: 124937

About This Item Product Benefits Details WarrantyDimensions: 30"W x 36"D x 47"HColor: Black5.3 Cu. Ft. Capacity2-6"/1-9"/1-6-9" BurnersSelf CleaningCeramic Glass CooktopHi-lo Broil/ Delay BakeHot Surface IndicatorElectronic Clock/TimerDuel Element OvenOven Interior LightRemovable Storage DrawerManufacturers Warranty- 1 Year-In-Home Service Spec Sheet Owners Manual Installation GuideTHIS GE® 30" FREE-STANDING ELECTRIC RANGE HAS A MULTITUDE OF FEATURES AND BENEFITS TO MAKE IT THE PERFECT FIT FOR YOUR KITCHEN. CRISP MODE USES THE BAKE AND BROIL ELEMENTS TO DELIVER AIR-FRY LIKE RESULTS. PERFECT FOR YOUR FAVORITE FRIED FOODS, THIS MODE USES A 2-MINUTE PREHEAT TO GET TO