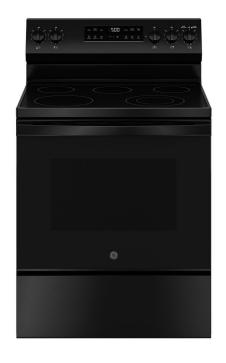

## GE ELECTRIC RANGE ELECTRIC RANGE

SKU: 124937

About This Item Product Benefits Details WarrantyDimensions: 30"W x 36"D x 47"HColor: Black5.3 Cu. Ft. Capacity2-6"/1-9"/1-6-9" BurnersSelf CleaningCeramic Glass CooktopHi-lo Broil/ Delay BakeHot Surface IndicatorElectronic Clock/TimerDuel Element OvenOven Interior LightRemovable Storage DrawerManufacturers Warranty- 1 Year-In-Home Service Spec Sheet Owners Manual Installation GuideTHIS GE® 30" FREE-STANDING ELECTRIC RANGE HAS A MULTITUDE OF FEATURES AND BENEFITS TO MAKE IT THE PERFECT FIT FOR YOUR KITCHEN. CRISP MODE USES THE BAKE AND BROIL ELEMENTS TO DELIVER AIR-FRY LIKE RESULTS. PERFECT FOR YOUR FAVORITE FRIED FOODS, THIS MODE USES A 2-MINUTE PREHEAT TO GET TO