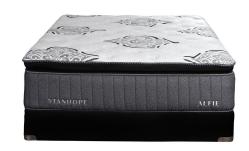

## STANHOPE ALFIE QUEEN MATTRESS BUNDLE SET

SKU: 881031

About This Item Product Benefits Details WarrantyQueenMattressDimensions: 59.5"W x 79.5"D x 15"HColor: GreyLuxury Pillow TopExclusive Cooling Fabric with Phase ChangeGel Memory Foam5 Zone Pocketed Spring Unit1 Layers of Nano Coil TechnologyQuantum Edge Coil Support SystemCool Gel Quilt Foam4 Handles to Help Rotate SeasonallyPower Base Friendly10 Year