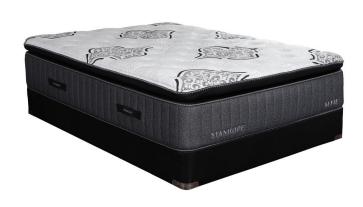

## STANHOPE ALFIE QUEEN MATTRESS BUNDLE SET

SKU: 881031

About This Item Product Benefits Details WarrantyQueenMattressDimensions: 59.5"W x 79.5"D x 15"HColor: GreyLuxury Pillow TopExclusive Cooling Fabric with Phase ChangeGel Memory Foam5 Zone Pocketed Spring Unit1 Layers of Nano Coil TechnologyQuantum Edge Coil Support SystemCool Gel Quilt Foam4 Handles to Help Rotate SeasonallyPower Base Friendly10 Year