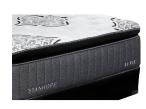

## STANHOPE ALFIE QUEEN MATTRESS BUNDLE SET

SKU: 881031

About This Item Product Benefits Details WarrantyQueenMattressDimensions: 59.5"W x 79.5"D x 15"HColor: GreyLuxury Pillow TopExclusive Cooling Fabric with Phase ChangeGel Memory Foam5 Zone Pocketed Spring Unit1 Layers of Nano Coil TechnologyQuantum Edge Coil Support SystemCool Gel Quilt Foam4 Handles to Help Rotate SeasonallyPower Base Friendly10 Year