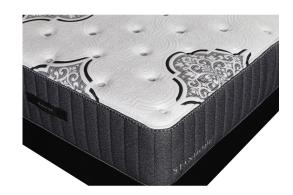

## STANHOPE LUCAS TWIN XL POWER BUNDLE SET

SKU: 881026

About This Item Product Benefits Details WarrantyTwin XLMattressDimensions: 37.5"W x 79.5"D x 14.5"HColor: GreyLuxury FirmTwin XLExclusive Cooling Fabric with Phase ChangeTransitional Memory Foam5 Zone Pocketed Spring Unit1 Layers of Nano Coil TechnologyQuantum Edge Coil Support SystemCool Gel Quilt Foam4 Handles to Help Rotate SeasonallyPower Base Friendly10 Year WarrantyAdjustable Power BaseDimensions: 39"W x 80"D x 15"HTwin XLLegends Signature3 Year WarrantyWireless RemoteHead/Foot PositionsEasily Fits Platform/Storage/FlatbedsMattress Retainer BarGravity Release Safety Feature2 Programmable Memory PositionsFlat BottomBluetooth- App ControlledSub Charging Ports under Head DeckWireless SyncUnder Bed LightingFoldable DesignMax