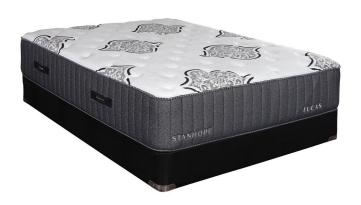

## STANHOPE LUCAS TWIN XL POWER BUNDLE SET

SKU: 881026

About This Item Product Benefits Details WarrantyTwin XLMattressDimensions: 37.5"W x 79.5"D x 14.5"HColor: GreyLuxury FirmTwin XLExclusive Cooling Fabric with Phase ChangeTransitional Memory Foam5 Zone Pocketed Spring Unit1 Layers of Nano Coil TechnologyQuantum Edge Coil Support SystemCool Gel Quilt Foam4 Handles to Help Rotate SeasonallyPower Base Friendly10 Year WarrantyAdjustable Power BaseDimensions: 39"W x 80"D x 15"HTwin XLLegends Signature3 Year WarrantyWireless RemoteHead/Foot PositionsEasily Fits Platform/Storage/FlatbedsMattress Retainer BarGravity Release Safety Feature2 Programmable Memory PositionsFlat BottomBluetooth- App ControlledSub Charging Ports under Head DeckWireless SyncUnder Bed LightingFoldable DesignMax