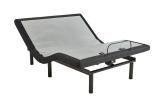

## STANHOPE LUCAS TWIN XL POWER BUNDLE SET

SKU: 881026

About This Item Product Benefits Details WarrantyTwin XLMattressDimensions: 37.5"W x 79.5"D x 14.5"HColor: GreyLuxury FirmTwin XLExclusive Cooling Fabric with Phase ChangeTransitional Memory Foam5 Zone Pocketed Spring Unit1 Layers of Nano Coil TechnologyQuantum Edge Coil Support SystemCool Gel Quilt Foam4 Handles to Help Rotate SeasonallyPower Base Friendly10 Year WarrantyAdjustable Power BaseDimensions: 39"W x 80"D x 15"HTwin XLLegends Signature3 Year WarrantyWireless RemoteHead/Foot PositionsEasily Fits Platform/Storage/FlatbedsMattress Retainer BarGravity Release Safety Feature2 Programmable Memory PositionsFlat BottomBluetooth- App ControlledSub Charging Ports under Head DeckWireless SyncUnder Bed LightingFoldable DesignMax