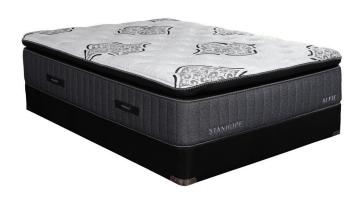

## STANHOPE ALFIE QUEEN POWER BUNDLE SET

SKU: 881034

About This Item Product Benefits Details WarrantyQueenMattressDimensions: 59.5"W x 79.5"D x 15"HColor: GreyLuxury Pillow TopExclusive Cooling Fabric with Phase ChangeGel Memory Foam5 Zone Pocketed Spring Unit1 Layers of Nano Coil TechnologyQuantum Edge Coil Support SystemCool Gel Quilt Foam4 Handles to Help Rotate SeasonallyPower Base Friendly10 Year WarrantyAdjustable Power BaseDimensions: 59"W x 79"D x 15"HColor: BlackQueenLegends Signature3 Year WarrantyWireless RemoteHead/Foot PositionsEasily Fits Platform/Storage/FlatbedsMattress Retainer BarGravity Release Safety Feature2 Programmable Memory PositionsFlat BottomBluetooth- App ControlledSub Charging Ports under Head DeckWireless SyncUnder Bed LightingFoldable DesignMax Weight 650 lbsEmergency