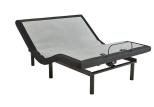

## STANHOPE ALFIE QUEEN POWER BUNDLE SET

SKU: 881034

About This Item Product Benefits Details WarrantyQueenMattressDimensions: 59.5"W x 79.5"D x 15"HColor: GreyLuxury Pillow TopExclusive Cooling Fabric with Phase ChangeGel Memory Foam5 Zone Pocketed Spring Unit1 Layers of Nano Coil TechnologyQuantum Edge Coil Support SystemCool Gel Quilt Foam4 Handles to Help Rotate SeasonallyPower Base Friendly10 Year WarrantyAdjustable Power BaseDimensions: 59"W x 79"D x 15"HColor: BlackQueenLegends Signature3 Year WarrantyWireless RemoteHead/Foot PositionsEasily Fits Platform/Storage/FlatbedsMattress Retainer BarGravity Release Safety Feature2 Programmable Memory PositionsFlat BottomBluetooth- App ControlledSub Charging Ports under Head DeckWireless SyncUnder Bed LightingFoldable DesignMax Weight 650 lbsEmergency