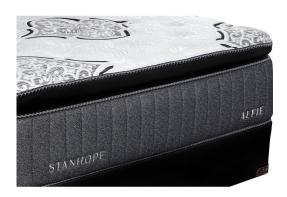

## STANHOPE ALFIE QUEEN POWER BUNDLE SET

SKU: 881034

About This Item Product Benefits Details WarrantyQueenMattressDimensions: 59.5"W x 79.5"D x 15"HColor: GreyLuxury Pillow TopExclusive Cooling Fabric with Phase ChangeGel Memory Foam5 Zone Pocketed Spring Unit1 Layers of Nano Coil TechnologyQuantum Edge Coil Support SystemCool Gel Quilt Foam4 Handles to Help Rotate SeasonallyPower Base Friendly10 Year WarrantyAdjustable Power BaseDimensions: 59"W x 79"D x 15"HColor: BlackQueenLegends Signature3 Year WarrantyWireless RemoteHead/Foot PositionsEasily Fits Platform/Storage/FlatbedsMattress Retainer BarGravity Release Safety Feature2 Programmable Memory PositionsFlat BottomBluetooth- App ControlledSub Charging Ports under Head DeckWireless SyncUnder Bed LightingFoldable DesignMax Weight 650 lbsEmergency