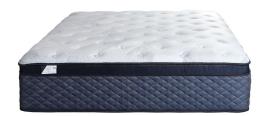

## SEALY COLLINS TWIN XL MATTRESS SET

SKU: 880972

About This Item Product Benefits Details WarrantyTwin XLMattressDimensions: 38"W x 79"D x 15.75"HColor: Blue/WhiteFirm Tight TopPlush Knit Cooling CoverSurface-Guard TechnologySealyComfort Gel FoamSealySupport Soft FoamSealyComfort Gel Memory FoamEncased Coil 789 Coil CountQuantum Edge SystemAdjustable Base Compatible10 Year WarrantyFoundationDimensions: 39"W x 79"D x 5"HColor: BlackLegends Signature by BadcockTwin XL10 Year WarrantyChemical Free Natural Fire BarrierLow Profile Foundation (Substitution)Dimensions: 39"W x 79"D x 9"HColor: BlackLegends Signature by BadcockTwin XL Low Profile10 Year WarrantyChemical Free Natural Fire BarrierThe Sealy Signature Collection Collins features support for