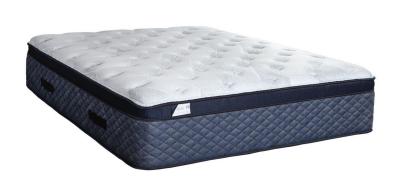

## SEALY COLLINS TWIN XL MATTRESS SET

SKU: 880972

About This Item Product Benefits Details WarrantyTwin XLMattressDimensions: 38"W x 79"D x 15.75"HColor: Blue/WhiteFirm Tight TopPlush Knit Cooling CoverSurface-Guard TechnologySealyComfort Gel FoamSealySupport Soft FoamSealyComfort Gel Memory FoamEncased Coil 789 Coil CountQuantum Edge SystemAdjustable Base Compatible10 Year WarrantyFoundationDimensions: 39"W x 79"D x 5"HColor: BlackLegends Signature by BadcockTwin XL10 Year WarrantyChemical Free Natural Fire BarrierLow Profile Foundation (Substitution)Dimensions: 39"W x 79"D x 9"HColor: BlackLegends Signature by BadcockTwin XL Low Profile10 Year WarrantyChemical Free Natural Fire BarrierThe Sealy Signature Collection Collins features support for