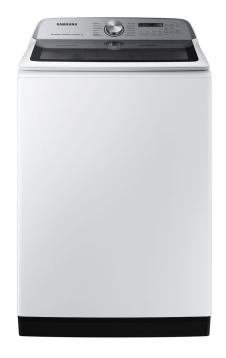

## SAMSUNG TOP LOAD WASHER

SKU: 124980

About This Item Product Benefits Details WarrantyDimensions: 44" H x 27" W x 29.3" DColor: WhiteLarge 5.2 cu. ft. CapacityVibration Reduction Technology+Self CleanSoft-Close Lid750 RPM Maximum Spin SpeedFeaturesFit more for fewer loadsFewer loads, less time in the laundry room and more time doing the things you love.Quiet washing anytime, anyplaceVibration Reduction Technology+. Do your laundry without disturbing anyone at any time and in any place. Innovative Vibration Reduction Technology+ reduces noise and vibration for quiet washing.Keep your washer fresh and cleanKeep your washer fresh and clean with Self Clean technology, which eliminates dirt and bacteria that can form in any washer tub. Self Clean will notify you every twenty wash cycles when it is time for a cleaning.Soft-Close