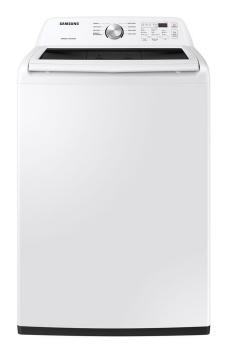

## SAMSUNG TOP LOAD WASHER

SKU: 124981

About This Item Product Benefits Details WarrantyDimensions: 44" H x 27" W x 29.3" DColor: WhiteLarge 4.5 cu. ft. CapacityVibration Reduction Technology+Self CleanSoft-Close LidDiamond Drum Interior700 RPM Maximum Spin SpeedFeaturesFit more for fewer loadsFewer loads, less time in the laundry room and more time doing the things you love.Quiet washing anytime, anyplaceVibration Reduction Technology+. Do your laundry without disturbing anyone at any time and in any place. Innovative Vibration Reduction Technology+ reduces noise and vibration for quiet washing.Keep your washer fresh and cleanKeep your washer fresh and clean with Self Clean technology, which eliminates dirt and bacteria that can form in any washer tub. Self Clean will notify you every twenty wash cycles when it