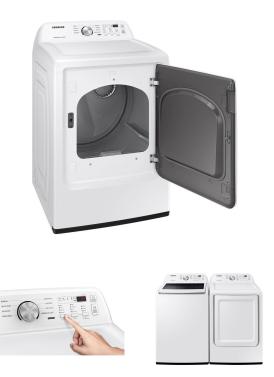

## SAMSUNG ELECTRIC DRYER

SKU: 124982

About This Item Product Benefits Details WarrantyDimensions: 44" H x 27" W x 31 1/4" DColor: WhiteSensor Dry8 Preset Drying Cycles Reversible Dryer Door4 Temperature LevelsWrinkle PreventLED Display: RedFeaturesWorry-free dryingSensor Dry. Automatically optimizes the time and temperature of your drying cycle to protect your clothes from heat damage, while avoiding excess energy use.\*8 Preset Drying CyclesMore cycles to cover almost every drying need for your active family.Flexible openingReversible Dryer Door. Choose the direction your dryer door opens to better suit your laundry room layout.Easy to troubleshootSmart Care. Easy troubleshooting from the convenience of your smartphone.\* Smart Care interacts with your washer and dryer to perform an immediate diagnosis and offer