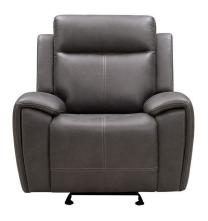

## THEO MANUAL GLIDER RECLINER

SKU: 124721

About This Item Product Benefits Details Warranty Dimensions: 40"W x 39"D x 42"HColor: Charcoal GreyMaterial: PolyesterFeatures: Padded Outside Arms & BackFeatures: Manual Reclining MechanismFeatures: 350lbs. Per SeatFeatures: 1.8 Density Foam Cushion CoreFeatures: 7-ply Hardwood & Furniture-Grade Plywood FrameRecline in style with the Theo Collection. Upholstered in a durable charcoal grey polyester fabric, this group has sleek contrast stitching details that call attention to its clean lines. Built to last, the Theo features a hardwood and furniture-grade plywood frame that is reinforced for added durability, padded outside arms and backs, and manual reclining mechanisms that are rated up to 350 pounds per seat. A matching loveseat with storage console includes removable, dishwasher-safe