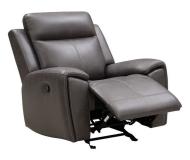

## THEO MANUAL GLIDER RECLINER

SKU: 124721

About This Item Product Benefits Details Warranty Dimensions: 40"W x 39"D x 42"HColor: Charcoal GreyMaterial: PolyesterFeatures: Padded Outside Arms & BackFeatures: Manual Reclining MechanismFeatures: 350lbs. Per SeatFeatures: 1.8 Density Foam Cushion CoreFeatures: 7-ply Hardwood & Furniture-Grade Plywood FrameRecline in style with the Theo Collection. Upholstered in a durable charcoal grey polyester fabric, this group has sleek contrast stitching details that call attention to its clean lines. Built to last, the Theo features a hardwood and furniture-grade plywood frame that is reinforced for added durability, padded outside arms and backs, and manual reclining mechanisms that are rated up to 350 pounds per seat. A matching loveseat with storage console includes removable, dishwasher-safe