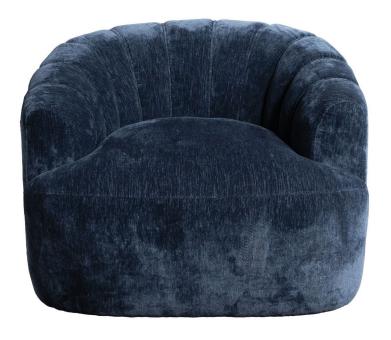

## OASIS NAVY SWIVEL CHAIR

SKU: 124850

About This Item Product Benefits Details WarrantyDimensions: 39"W x 37"D x

29"HColor: NavyCleaning Code: SMaterial: 100% Polyester

FeaturesPremium Craftsmanship: Built to last, featuring hardwood and plywood frames that are glued and corner-blocked for exceptional durability. Padded outside arms and backs that are not an industry standardUltimate Comfort: Sink into pure bliss with fully foam cushion core construction and quality polyester back cushions. Your comfort is our priority!Long-Lasting Quality: Vogue uses 1.8 density foam with a compression rating of 32 or better, ensuring your cushions stand the test of timeDurable Support: