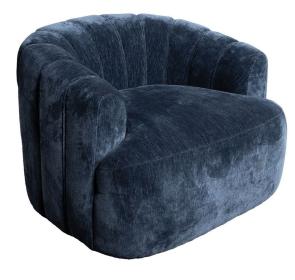

## OASIS NAVY SWIVEL CHAIR

SKU: 124850

About This Item Product Benefits Details WarrantyDimensions: 39"W x 37"D x

29"HColor: NavyCleaning Code: SMaterial: 100% Polyester

FeaturesPremium Craftsmanship: Built to last, featuring hardwood and plywood frames that are glued and corner-blocked for exceptional durability. Padded outside arms and backs that are not an industry standardUltimate Comfort: Sink into pure bliss with fully foam cushion core construction and quality polyester back cushions. Your comfort is our priority!Long-Lasting Quality: Vogue uses 1.8 density foam with a compression rating of 32 or better, ensuring your cushions stand the test of timeDurable Support: